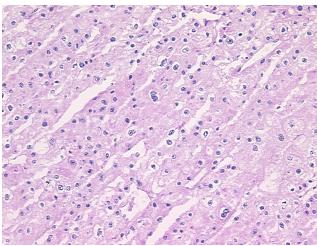

enter path

report):

Carcinoma of kidney, renal cell, chromophobe, sarcomatoid features

46 Age: Gender: Male

**Tumor Grade:** Fuhrman G4: Nuclei bizarre and multilobated

Minimum Stage IV

Grouping:



OriGene Technologies, Inc. 9620 Medical Center Drive, Ste 200

CN: techsupport@origene.cn

Rockville, MD 20850, US Phone: +1-888-267-4436 https://www.origene.com techsupport@origene.com EU: info-de@origene.com



T (Extent of Primary

Tumor):

T3a

N (Lymph node

metastasis):

N2

M (Distant metastasis): MX

Diagnostic Test Results: Hale colloidal iron stain, Positive

**Storage:** Store frozen tissue sections at -80°C.

Stability: All frozen tissue sections are stable for 1 year from date of purchase if stored at -80°C

without repeated freeze/thaws.

## **Product images:**



4x Image



20x Image