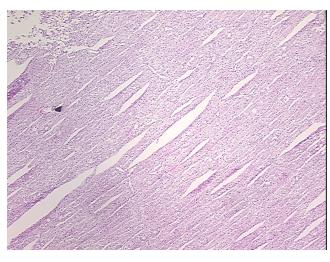

medical center path

report):

Carcinoma of kidney, renal cell, chromophobe, sarcomatoid features

46 Age: Gender: Male

**Tumor Grade:** Fuhrman G4: Nuclei bizarre and multilobated

Minimum Stage IV

Grouping:



OriGene Technologies, Inc. 9620 Medical Center Drive, Ste 200

CN: techsupport@origene.cn

Rockville, MD 20850, US Phone: +1-888-267-4436 https://www.origene.com techsupport@origene.com EU: info-de@origene.com



T (Extent of Primary

Tumor):

T3a

N (Lymph node

metastasis):

N2

M (Distant metastasis): MX

Diagnostic Test Results: Hale colloidal iron stain, Positive

**Storage:** Store frozen tissue sections at -80°C.

Stability: All frozen tissue sections are stable for 1 year from date of purchase if stored at -80°C

without repeated freeze/thaws.

## **Product images:**



4x Image



20x Image