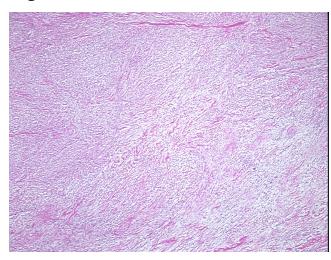

Т Appearance:

Sample Diagnosis (from Pathology Verification):

Cystadenofibroma of ovary, serous

0% Normal: Lesional: 0% 98%

Tumor: 0%

Tumor Hypo/Acellular

Stroma:

**Tumor Hypercellular** 2%

Fibroma component of cystadenofibroma of ovary

46 Age:

Gender: **Female** 

**Tumor Grade:** AJCC GB: Borderline malignancy

OriGene Technologies, Inc. 9620 Medical Center Drive, Ste 200

CN: techsupport@origene.cn

## **Product images:**

4x Image

20x Image