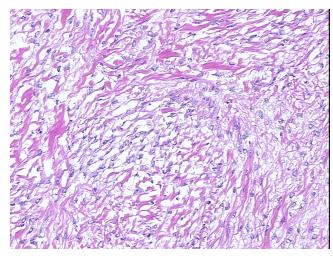

Т Appearance:

Sample Diagnosis (from Pathology Verification):

Cystadenofibroma of ovary, serous

0% Normal: Lesional: 0% 98%

Tumor: 0%

Tumor Hypo/Acellular

Stroma:

**Tumor Hypercellular** 2%

Fibroma component of cystadenofibroma of ovary

46 Age:

Gender: **Female** 

**Tumor Grade:** AJCC GB: Borderline malignancy

OriGene Technologies, Inc. 9620 Medical Center Drive, Ste 200

CN: techsupport@origene.cn

## **Product images:**

4x Image

20x Image