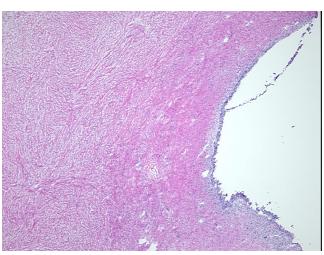

## Product images:

×//.

4x Image

20x Image

This product is to be used for laboratory only. Not for diagnostic or therapeutic use. ©2022 OriGene Technologies, Inc., 9620 Medical Center Drive, Ste 200, Rockville, MD 20850, US

| Product Type:                                           | Frozen Sections                                |
|---------------------------------------------------------|------------------------------------------------|
| Disease State:                                          | Other Disease                                  |
| Diagnosis Category:                                     | Benign Tumors                                  |
| Tissue:                                                 | Ovary                                          |
| Frozen Sample ID:                                       | FR00005AF0                                     |
| Case ID:                                                | CU000001552                                    |
| Tissue of Origin:                                       | Ovary                                          |
| Site of Finding:                                        | Ovary                                          |
| Appearance:                                             | Т                                              |
| Sample Diagnosis (from<br>Pathology Verification):      | Cystadenofibroma of ovary, serous              |
| Normal:                                                 | 0%                                             |
| Lesional:                                               | 0%                                             |
| Tumor:                                                  | 98%                                            |
| Tumor Hypo/Acellular<br>Stroma:                         | 0%                                             |
| Tumor Hypercellular<br>Stroma:                          | 2%                                             |
| Necrosis:                                               | 0%                                             |
| Pathology Verification<br>notes from H&E review:        | Fibroma component of cystadenofibroma of ovary |
| CASE Diagnosis (from<br>medical center path<br>report): | Tumor of ovary, serous, borderline             |
| Age:                                                    | 46                                             |
| Gender:                                                 | Female                                         |
| Tumor Grade:                                            | AJCC GB: Borderline malignancy                 |