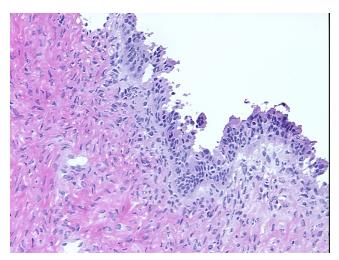

## Product images:

×//.

4x Image

20x Image

This product is to be used for laboratory only. Not for diagnostic or therapeutic use. ©2022 OriGene Technologies, Inc., 9620 Medical Center Drive, Ste 200, Rockville, MD 20850, US

| Product Type:                                           | Frozen Sections                                |
|---------------------------------------------------------|------------------------------------------------|
| Disease State:                                          | Other Disease                                  |
| Diagnosis Category:                                     | Benign Tumors                                  |
| Tissue:                                                 | Ovary                                          |
| Frozen Sample ID:                                       | FR00005AF0                                     |
| Case ID:                                                | CU000001552                                    |
| Tissue of Origin:                                       | Ovary                                          |
| Site of Finding:                                        | Ovary                                          |
| Appearance:                                             | Т                                              |
| Sample Diagnosis (from<br>Pathology Verification):      | Cystadenofibroma of ovary, serous              |
| Normal:                                                 | 0%                                             |
| Lesional:                                               | 0%                                             |
| Tumor:                                                  | 98%                                            |
| Tumor Hypo/Acellular<br>Stroma:                         | 0%                                             |
| Tumor Hypercellular<br>Stroma:                          | 2%                                             |
| Necrosis:                                               | 0%                                             |
| Pathology Verification<br>notes from H&E review:        | Fibroma component of cystadenofibroma of ovary |
| CASE Diagnosis (from<br>medical center path<br>report): | Tumor of ovary, serous, borderline             |
| Age:                                                    | 46                                             |
| Gender:                                                 | Female                                         |
| Tumor Grade:                                            | AJCC GB: Borderline malignancy                 |