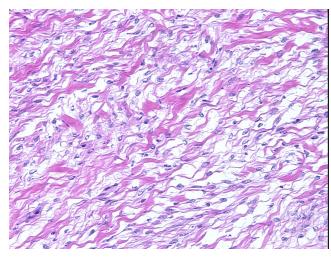

rom H&E review:

Fibroma component of cystadenofibroma of ovary

CASE Diagnosis (from medical center path

report):

Tumor of ovary, serous, borderline

**Age:** 46

**Gender:** Female

**Tumor Grade:** AJCC GB: Borderline malignancy



**OriGene Technologies, Inc.** 9620 Medical Center Drive, Ste 200

CN: techsupport@origene.cn

Rockville, MD 20850, US Phone: +1-888-267-4436 https://www.origene.com techsupport@origene.com EU: info-de@origene.com



Minimum Stage Grouping:

IIIC

T3c

T (Extent of Primary

Tumor):

N1

N (Lymph node metastasis):

M (Distant metastasis): MX

Storage: Store frozen tissue sections at -80°C.

Stability: All frozen tissue sections are stable for 1 year from date of purchase if stored at -80°C

without repeated freeze/thaws.

## **Product images:**



4x Image



20x Image