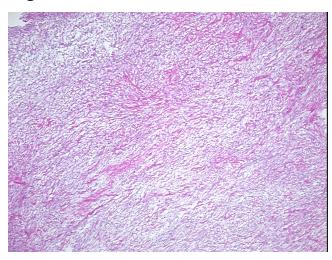

tion notes from H&E review:

Fibroma component of cystadenofibroma of ovary

CASE Diagnosis (from medical center path

report):

Tumor of ovary, serous, borderline

**Age:** 46

**Gender:** Female

**Tumor Grade:** AJCC GB: Borderline malignancy



**OriGene Technologies, Inc.** 9620 Medical Center Drive, Ste 200

CN: techsupport@origene.cn

Rockville, MD 20850, US Phone: +1-888-267-4436 https://www.origene.com techsupport@origene.com EU: info-de@origene.com



Minimum Stage Grouping:

IIIC

T3c

T (Extent of Primary

Tumor):

N1

N (Lymph node metastasis):

M (Distant metastasis): MX

Storage: Store frozen tissue sections at -80°C.

Stability: All frozen tissue sections are stable for 1 year from date of purchase if stored at -80°C

without repeated freeze/thaws.

## **Product images:**



4x Image



20x Image