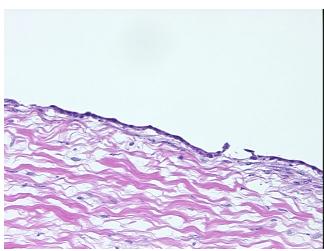

&E review:

Fibroma component of cystadenofibroma of ovary

CASE Diagnosis (from medical center path

report):

Tumor of ovary, serous, borderline

**Age:** 46

**Gender:** Female

**Tumor Grade:** AJCC GB: Borderline malignancy



**OriGene Technologies, Inc.** 9620 Medical Center Drive, Ste 200

CN: techsupport@origene.cn

Rockville, MD 20850, US Phone: +1-888-267-4436 https://www.origene.com techsupport@origene.com EU: info-de@origene.com



Minimum Stage Grouping:

IIIC

T (Extent of Primary

Tumor):

N (Lymph node

N1

T3c

metastasis):

M (Distant metastasis): MX

**Storage:** Store frozen tissue sections at -80°C.

Stability: All frozen tissue sections are stable for 1 year from date of purchase if stored at -80°C

without repeated freeze/thaws.

## **Product images:**



4x Image



20x Image