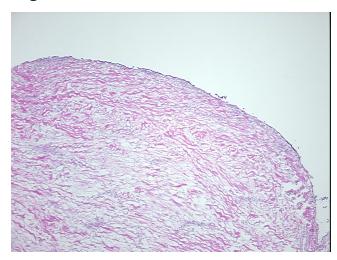

notes from H&E review:

Fibroma component of cystadenofibroma of ovary

CASE Diagnosis (from medical center path

report):

Tumor of ovary, serous, borderline

**Age:** 46

**Gender:** Female

**Tumor Grade:** AJCC GB: Borderline malignancy



**OriGene Technologies, Inc.** 9620 Medical Center Drive, Ste 200

CN: techsupport@origene.cn

Rockville, MD 20850, US Phone: +1-888-267-4436 https://www.origene.com techsupport@origene.com EU: info-de@origene.com



Minimum Stage Grouping:

IIIC

T (Extent of Primary

Tumor):

N (Lymph node

N1

T3c

metastasis):

M (Distant metastasis): MX

**Storage:** Store frozen tissue sections at -80°C.

Stability: All frozen tissue sections are stable for 1 year from date of purchase if stored at -80°C

without repeated freeze/thaws.

## **Product images:**



4x Image



20x Image