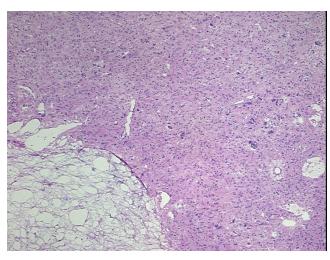

%

Tumor Hypo/Acellular

Stroma:

**Tumor Hypercellular** 0%

Stroma:

**Necrosis:** 

**CASE Diagnosis (from** medical center path

report):

Histiocytoma, malignant fibrous, metastatic

66 Age:

Gender: **Female** 

**Tumor Grade:** AJCC G3: Poorly differentiated IV

0%

15%

Minimum Stage

Grouping:



9620 Medical Center Drive, Ste 200 Rockville, MD 20850, US Phone: +1-888-267-4436 https://www.origene.com techsupport@origene.com EU: info-de@origene.com CN: techsupport@origene.cn





T (Extent of Primary

Tumor):

TX

N (Lymph node

metastasis):

NX

M (Distant metastasis): M1

**Storage:** Store frozen tissue sections at -80°C.

Stability: All frozen tissue sections are stable for 1 year from date of purchase if stored at -80°C

without repeated freeze/thaws.

## **Product images:**



4x Image



20x Image