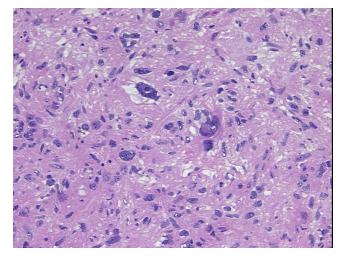

o/Acellular

Stroma:

**Tumor Hypercellular** 0%

Stroma:

**Necrosis:** 

**CASE Diagnosis (from** medical center path

report):

Histiocytoma, malignant fibrous, metastatic

66 Age:

Gender: **Female** 

**Tumor Grade:** AJCC G3: Poorly differentiated IV

0%

15%

Minimum Stage

Grouping:



9620 Medical Center Drive, Ste 200 Rockville, MD 20850, US Phone: +1-888-267-4436 https://www.origene.com techsupport@origene.com EU: info-de@origene.com CN: techsupport@origene.cn





T (Extent of Primary

Tumor):

TX

N (Lymph node

metastasis):

NX

M (Distant metastasis): M1

**Storage:** Store frozen tissue sections at -80°C.

Stability: All frozen tissue sections are stable for 1 year from date of purchase if stored at -80°C

without repeated freeze/thaws.

## **Product images:**



4x Image



20x Image