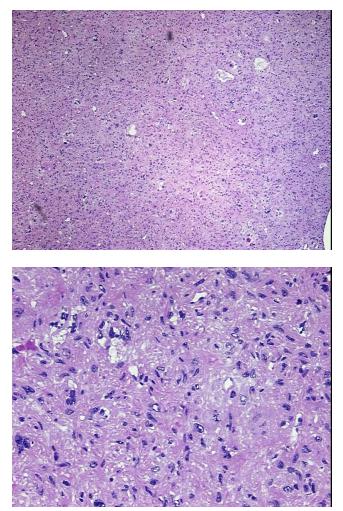

| Product Type:                                           | Frozen Sections                             |
|---------------------------------------------------------|---------------------------------------------|
| Disease State:                                          | Cancer                                      |
| Diagnosis Category:                                     | Sarcoma                                     |
| Tissue:                                                 | Soft tissue                                 |
| Frozen Sample ID:                                       | FR00005AB8                                  |
| Case ID:                                                | CU000001549                                 |
| Tissue of Origin:                                       | Thigh                                       |
| Site of Finding:                                        | Pancreas                                    |
| Appearance:                                             | Tumor                                       |
| Sample Diagnosis (from<br>Pathology Verification):      | Histiocytoma, malignant fibrous, metastatic |
| Normal:                                                 | 0%                                          |
| Lesional:                                               | 0%                                          |
| Tumor:                                                  | 99%                                         |
| Tumor Hypo/Acellular<br>Stroma:                         | 0%                                          |
| Tumor Hypercellular<br>Stroma:                          | 0%                                          |
| Necrosis:                                               | 1%                                          |
| CASE Diagnosis (from<br>medical center path<br>report): | Histiocytoma, malignant fibrous, metastatic |
| Age:                                                    | 66                                          |
| Gender:                                                 | Female                                      |
| Tumor Grade:                                            | AJCC G3: Poorly differentiated              |
| Minimum Stage<br>Grouping:                              | IV                                          |

## Product images:

4x Image

20x Image

This product is to be used for laboratory only. Not for diagnostic or therapeutic use. ©2023 OriGene Technologies, Inc., 9620 Medical Center Drive, Ste 200, Rockville, MD 20850, US