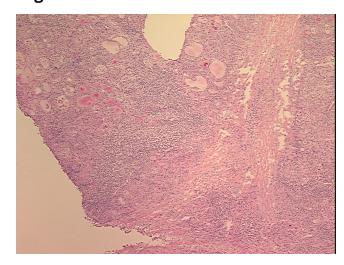

## **Product images:**

4x Image

20x Image

Site of Finding: Thyroid gland

Appearance:

Sample Diagnosis (from Pathology Verification):

Thyroiditis, chronic

0% Normal:

Lesional: 100%

0% Tumor:

Tumor Hypo/Acellular

notes from H&E review:

**CASE Diagnosis (from** medical center path

report):

Thyroiditis, lymphocytic

70% thyroid follicles, 20% chronic inflammatory infiltrate

36 Age:

Gender: **Female** 

Store frozen tissue sections at -80°C. Storage: