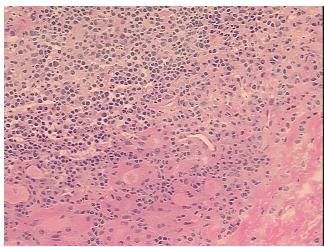

## **Product images:**

4x Image

20x Image

Site of Finding: Thyroid gland

Appearance:

Sample Diagnosis (from Pathology Verification):

Thyroiditis, chronic

0% Normal:

Lesional: 100%

0% Tumor:

Tumor Hypo/Acellular

notes from H&E review:

**CASE Diagnosis (from** medical center path

report):

Thyroiditis, lymphocytic

70% thyroid follicles, 20% chronic inflammatory infiltrate

36 Age:

Gender: **Female** 

Store frozen tissue sections at -80°C. Storage: