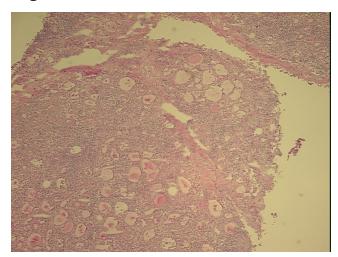

oiditis, chronic

0% Normal:

Lesional: 100%

0% Tumor:

Tumor Hypo/Acellular

Stroma:

0%

**Tumor Hypercellular** 

Stroma:

0%

**Necrosis:** 

0%

**Pathology Verification** 

notes from H&E review:

**CASE Diagnosis (from** 

medical center path

report):

Thyroiditis, lymphocytic

55% thyroid follicles, 48% chronic inflammatory infiltrate

36 Age:

Gender: **Female** 

Store frozen tissue sections at -80°C. Storage:



OriGene Technologies, Inc. 9620 Medical Center Drive, Ste 200

CN: techsupport@origene.cn

Rockville, MD 20850, US Phone: +1-888-267-4436 https://www.origene.com techsupport@origene.com EU: info-de@origene.com



Stability:

All frozen tissue sections are stable for 1 year from date of purchase if stored at -80°C without repeated freeze/thaws.

## **Product images:**



4x Image



20x Image