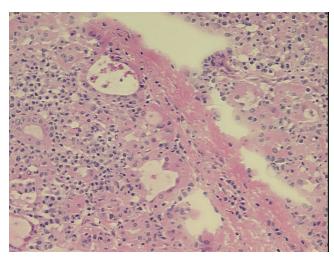

onic

0% Normal:

Lesional: 100%

0% Tumor:

Tumor Hypo/Acellular

Stroma:

0%

**Tumor Hypercellular** 

Stroma:

0%

**Necrosis:** 

0%

**Pathology Verification** 

notes from H&E review:

**CASE Diagnosis (from** 

medical center path

report):

Thyroiditis, lymphocytic

55% thyroid follicles, 48% chronic inflammatory infiltrate

36 Age:

Gender: **Female** 

Store frozen tissue sections at -80°C. Storage:



OriGene Technologies, Inc. 9620 Medical Center Drive, Ste 200

CN: techsupport@origene.cn

Rockville, MD 20850, US Phone: +1-888-267-4436 https://www.origene.com techsupport@origene.com EU: info-de@origene.com



Stability:

All frozen tissue sections are stable for 1 year from date of purchase if stored at -80°C without repeated freeze/thaws.

## **Product images:**



4x Image



20x Image