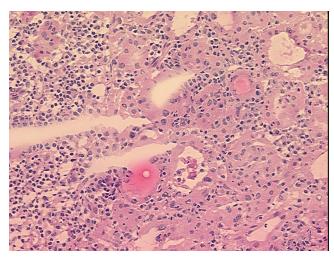

s, chronic

0% Normal:

Lesional: 100%

0% Tumor:

Tumor Hypo/Acellular

Stroma:

0%

**Tumor Hypercellular** 

Stroma:

0%

**Necrosis:** 

**Pathology Verification** 

notes from H&E review:

**CASE Diagnosis (from** medical center path

report):

Thyroiditis, lymphocytic

60% thyroid follicles, 39% chronic inflammatory infiltrate

36 Age:

Gender: **Female** 

Store frozen tissue sections at -80°C. Storage:



OriGene Technologies, Inc. 9620 Medical Center Drive, Ste 200

CN: techsupport@origene.cn

Rockville, MD 20850, US Phone: +1-888-267-4436 https://www.origene.com techsupport@origene.com EU: info-de@origene.com



Stability:

All frozen tissue sections are stable for 1 year from date of purchase if stored at -80°C without repeated freeze/thaws.

## **Product images:**



4x Image



20x Image