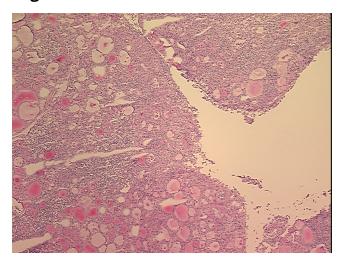

Thyroiditis, chronic

0% Normal:

Lesional: 100%

0% Tumor:

Tumor Hypo/Acellular

Stroma:

0%

**Tumor Hypercellular** 

Stroma:

0%

**Necrosis:** 

**Pathology Verification** 

notes from H&E review:

**CASE Diagnosis (from** medical center path

report):

Thyroiditis, lymphocytic

60% thyroid follicles, 39% chronic inflammatory infiltrate

36 Age:

Gender: **Female** 

Store frozen tissue sections at -80°C. Storage:



OriGene Technologies, Inc. 9620 Medical Center Drive, Ste 200

CN: techsupport@origene.cn

Rockville, MD 20850, US Phone: +1-888-267-4436 https://www.origene.com techsupport@origene.com EU: info-de@origene.com



Stability:

All frozen tissue sections are stable for 1 year from date of purchase if stored at -80°C without repeated freeze/thaws.

## **Product images:**



4x Image



20x Image