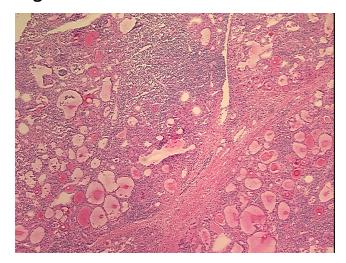

Thyroiditis, chronic

0% Normal:

Lesional: 100%

0% Tumor:

Tumor Hypo/Acellular

Stroma:

0%

**Tumor Hypercellular** 

Stroma:

0%

**Necrosis:** 

**Pathology Verification** 

notes from H&E review:

**CASE Diagnosis (from** medical center path

report):

Thyroiditis, lymphocytic

45% thyroid follicles, 50% chronic inflammatory infiltrate

36 Age:

Gender: **Female** 

Store frozen tissue sections at -80°C. Storage:



OriGene Technologies, Inc. 9620 Medical Center Drive, Ste 200

CN: techsupport@origene.cn

Rockville, MD 20850, US Phone: +1-888-267-4436 https://www.origene.com techsupport@origene.com EU: info-de@origene.com



Stability:

All frozen tissue sections are stable for 1 year from date of purchase if stored at -80°C without repeated freeze/thaws.

## **Product images:**



4x Image



20x Image