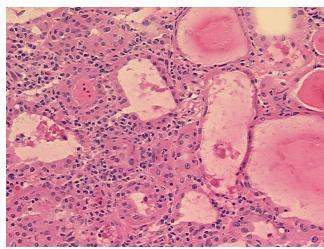

s, chronic

0% Normal:

Lesional: 100%

0% Tumor:

Tumor Hypo/Acellular

Stroma:

0%

**Tumor Hypercellular** 

Stroma:

0%

**Necrosis:** 

**Pathology Verification** 

notes from H&E review:

**CASE Diagnosis (from** medical center path

report):

Thyroiditis, lymphocytic

45% thyroid follicles, 50% chronic inflammatory infiltrate

36 Age:

Gender: **Female** 

Store frozen tissue sections at -80°C. Storage:



OriGene Technologies, Inc. 9620 Medical Center Drive, Ste 200

CN: techsupport@origene.cn

Rockville, MD 20850, US Phone: +1-888-267-4436 https://www.origene.com techsupport@origene.com EU: info-de@origene.com



Stability:

All frozen tissue sections are stable for 1 year from date of purchase if stored at -80°C without repeated freeze/thaws.

## **Product images:**



4x Image



20x Image