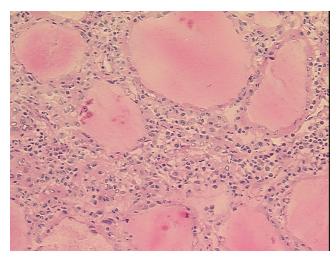

itis, chronic

Normal: 0%

Lesional: 100%

Tumor: 0%

Tumor Hypo/Acellular

Stroma:

0%

**Tumor Hypercellular** 

Stroma:

0%

Necrosis:

Pathology Verification

notes from H&E review:

CASE Diagnosis (from medical center path

report):

Thyroiditis, lymphocytic

50% thyroid follicles, 48% chronic inflammatory infiltrate

**Age:** 36

**Gender:** Female

**Storage:** Store frozen tissue sections at -80°C.



**OriGene Technologies, Inc.** 9620 Medical Center Drive, Ste 200

CN: techsupport@origene.cn

Rockville, MD 20850, US Phone: +1-888-267-4436 https://www.origene.com techsupport@origene.com EU: info-de@origene.com



Stability:

All frozen tissue sections are stable for 1 year from date of purchase if stored at -80°C without repeated freeze/thaws.

## **Product images:**



4x Image



20x Image