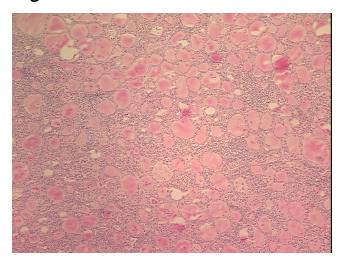

n):

Thyroiditis, chronic

Normal: 0%

Lesional: 100%

Tumor: 0%

Tumor Hypo/Acellular

Stroma:

0%

**Tumor Hypercellular** 

Stroma:

0%

Necrosis:

Pathology Verification

notes from H&E review:

CASE Diagnosis (from medical center path

report):

Thyroiditis, lymphocytic

50% thyroid follicles, 48% chronic inflammatory infiltrate

**Age:** 36

**Gender:** Female

**Storage:** Store frozen tissue sections at -80°C.



**OriGene Technologies, Inc.** 9620 Medical Center Drive, Ste 200

CN: techsupport@origene.cn

Rockville, MD 20850, US Phone: +1-888-267-4436 https://www.origene.com techsupport@origene.com EU: info-de@origene.com



Stability:

All frozen tissue sections are stable for 1 year from date of purchase if stored at -80°C without repeated freeze/thaws.

## **Product images:**



4x Image



20x Image