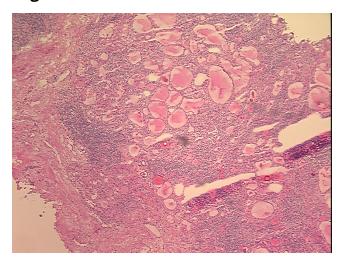

## **Product images:**

4x Image

20x Image

Site of Finding: Thyroid gland

Appearance:

Sample Diagnosis (from

Pathology Verification):

Thyroiditis, chronic

**Thyroiditis** 

0% Normal:

Lesional: 100%

**Pathology Verification** 

notes from H&E review:

**CASE Diagnosis (from** medical center path

report):

Thyroiditis, lymphocytic

60% thyroid follicles, 30% chronic inflammatory infiltrate

36 Age:

Gender: **Female** 