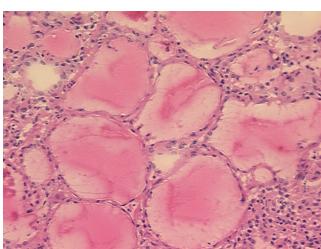

## **Product images:**

4x Image

20x Image

Site of Finding: Thyroid gland

Appearance:

Sample Diagnosis (from

Pathology Verification):

Thyroiditis, chronic

**Thyroiditis** 

0% Normal:

Lesional: 100%

**Pathology Verification** 

notes from H&E review:

**CASE Diagnosis (from** medical center path

report):

Thyroiditis, lymphocytic

60% thyroid follicles, 30% chronic inflammatory infiltrate

36 Age:

Gender: **Female** 