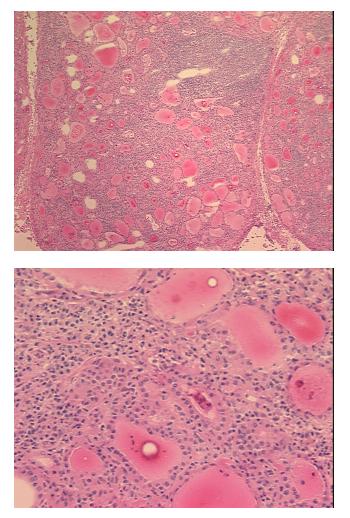

| Product Type:                                           | Frozen Sections                                            |
|---------------------------------------------------------|------------------------------------------------------------|
| Disease State:                                          | Other Disease                                              |
| Diagnosis Category:                                     | Thyroiditis                                                |
| Tissue:                                                 | Thyroid gland                                              |
| Frozen Sample ID:                                       | FR00005AAE                                                 |
| Case ID:                                                | CU000001548                                                |
| Tissue of Origin:                                       | Thyroid gland                                              |
| Site of Finding:                                        | Thyroid gland                                              |
| Appearance:                                             | L                                                          |
| Sample Diagnosis (from<br>Pathology Verification):      | Thyroiditis, chronic                                       |
| Normal:                                                 | 0%                                                         |
| Lesional:                                               | 100%                                                       |
| Tumor:                                                  | 0%                                                         |
| Tumor Hypo/Acellular<br>Stroma:                         | 0%                                                         |
| Tumor Hypercellular<br>Stroma:                          | 0%                                                         |
| Necrosis:                                               | 0%                                                         |
| Pathology Verification<br>notes from H&E review:        | 85% thyroid follicles, 15% chronic inflammatory infiltrate |
| CASE Diagnosis (from<br>medical center path<br>report): | Thyroiditis, lymphocytic                                   |
| Age:                                                    | 36                                                         |
| Gender:                                                 | Female                                                     |
| Storage:                                                | Store frozen tissue sections at -80°C.                     |
|                                                         |                                                            |

## **Product images:**

4x Image

20x Image

This product is to be used for laboratory only. Not for diagnostic or therapeutic use. ©2022 OriGene Technologies, Inc., 9620 Medical Center Drive, Ste 200, Rockville, MD 20850, US