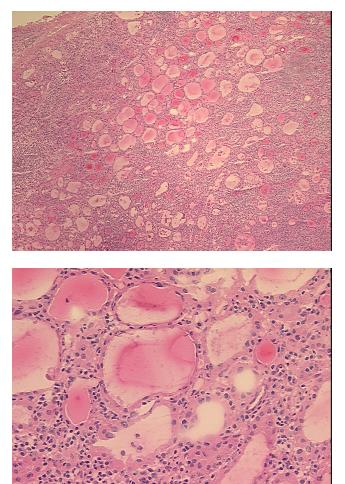

| Product Type:                                           | Frozen Sections                                            |
|---------------------------------------------------------|------------------------------------------------------------|
| Disease State:                                          | Other Disease                                              |
| Diagnosis Category:                                     | Thyroiditis                                                |
| Tissue:                                                 | Thyroid gland                                              |
| Frozen Sample ID:                                       | FR00005AAD                                                 |
| Case ID:                                                | CU000001548                                                |
| Tissue of Origin:                                       | Thyroid gland                                              |
| Site of Finding:                                        | Thyroid gland                                              |
| Appearance:                                             | L                                                          |
| Sample Diagnosis (from<br>Pathology Verification):      | Thyroiditis, chronic                                       |
| Normal:                                                 | 0%                                                         |
| Lesional:                                               | 100%                                                       |
| Tumor:                                                  | 0%                                                         |
| Tumor Hypo/Acellular<br>Stroma:                         | 0%                                                         |
| Tumor Hypercellular<br>Stroma:                          | 0%                                                         |
| Necrosis:                                               | 0%                                                         |
| Pathology Verification<br>notes from H&E review:        | 80% thyroid follicles, 20% chronic inflammatory infiltrate |
| CASE Diagnosis (from<br>medical center path<br>report): | Thyroiditis, lymphocytic                                   |
| Age:                                                    | 36                                                         |
| Gender:                                                 | Female                                                     |
| Storage:                                                | Store frozen tissue sections at -80°C.                     |

## **Product images:**

4x Image

20x Image

This product is to be used for laboratory only. Not for diagnostic or therapeutic use. ©2022 OriGene Technologies, Inc., 9620 Medical Center Drive, Ste 200, Rockville, MD 20850, US