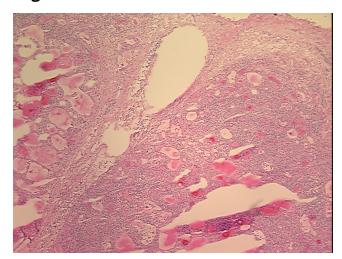

thology Verification):

0% Normal:

Lesional: 100%

0% Tumor:

Tumor Hypo/Acellular

Stroma:

0%

**Tumor Hypercellular** 

Stroma:

0%

**Necrosis:** 

**Pathology Verification** 

notes from H&E review:

**CASE Diagnosis (from** medical center path

report):

Thyroiditis, lymphocytic

40% thyroid follicles, 60% chronic inflammatory infiltrate

36 Age:

Gender: **Female** 

Store frozen tissue sections at -80°C. Storage:



OriGene Technologies, Inc. 9620 Medical Center Drive, Ste 200

CN: techsupport@origene.cn

Rockville, MD 20850, US Phone: +1-888-267-4436 https://www.origene.com techsupport@origene.com EU: info-de@origene.com



Stability:

All frozen tissue sections are stable for 1 year from date of purchase if stored at -80°C without repeated freeze/thaws.

## **Product images:**



4x Image



20x Image