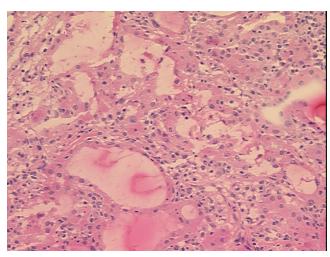

fication):

0% Normal:

Lesional: 100%

0% Tumor:

Tumor Hypo/Acellular

Stroma:

0%

**Tumor Hypercellular** 

Stroma:

0%

**Necrosis:** 

**Pathology Verification** 

notes from H&E review:

**CASE Diagnosis (from** medical center path

report):

Thyroiditis, lymphocytic

40% thyroid follicles, 60% chronic inflammatory infiltrate

36 Age:

Gender: **Female** 

Store frozen tissue sections at -80°C. Storage:



OriGene Technologies, Inc. 9620 Medical Center Drive, Ste 200

CN: techsupport@origene.cn

Rockville, MD 20850, US Phone: +1-888-267-4436 https://www.origene.com techsupport@origene.com EU: info-de@origene.com



Stability:

All frozen tissue sections are stable for 1 year from date of purchase if stored at -80°C without repeated freeze/thaws.

## **Product images:**



4x Image



20x Image