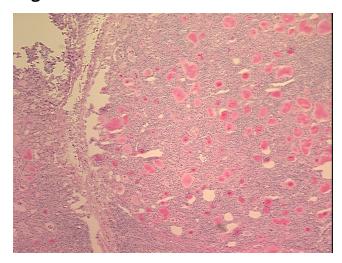

nic

Other Disease

0% Normal:

Lesional: 100%

0% Tumor:

Tumor Hypo/Acellular

Stroma:

0%

**Tumor Hypercellular** 

Stroma:

0%

**Necrosis:** 

0%

**Pathology Verification** 

notes from H&E review:

**CASE Diagnosis (from** medical center path

report):

Thyroiditis, lymphocytic

70% thyroid follicles, 30% chronic inflammatory infiltrate

36 Age:

Gender: **Female** 

Store frozen tissue sections at -80°C. Storage:



OriGene Technologies, Inc. 9620 Medical Center Drive, Ste 200

CN: techsupport@origene.cn

Rockville, MD 20850, US Phone: +1-888-267-4436 https://www.origene.com techsupport@origene.com EU: info-de@origene.com



Stability:

All frozen tissue sections are stable for 1 year from date of purchase if stored at -80°C without repeated freeze/thaws.

## **Product images:**



4x Image



20x Image