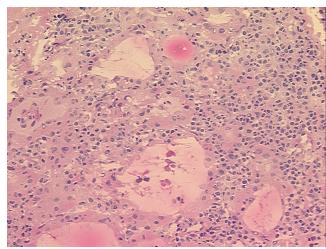

isease

0% Normal:

Lesional: 100%

0% Tumor:

Tumor Hypo/Acellular

Stroma:

0%

**Tumor Hypercellular** 

Stroma:

0%

**Necrosis:** 

0%

**Pathology Verification** 

notes from H&E review:

**CASE Diagnosis (from** medical center path

report):

Thyroiditis, lymphocytic

70% thyroid follicles, 30% chronic inflammatory infiltrate

36 Age:

Gender: **Female** 

Store frozen tissue sections at -80°C. Storage:



OriGene Technologies, Inc. 9620 Medical Center Drive, Ste 200

CN: techsupport@origene.cn

Rockville, MD 20850, US Phone: +1-888-267-4436 https://www.origene.com techsupport@origene.com EU: info-de@origene.com



Stability:

All frozen tissue sections are stable for 1 year from date of purchase if stored at -80°C without repeated freeze/thaws.

## **Product images:**



4x Image



20x Image