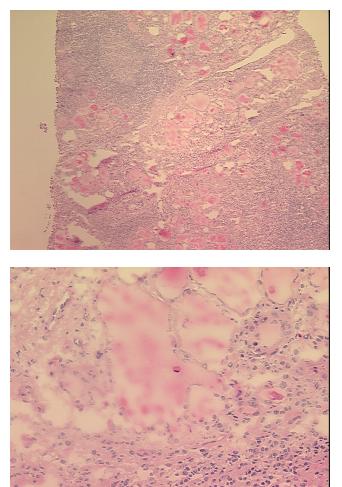

| Product Type:                                           | Frozen Sections                                            |
|---------------------------------------------------------|------------------------------------------------------------|
| Disease State:                                          | Other Disease                                              |
| Diagnosis Category:                                     | Thyroiditis                                                |
| Tissue:                                                 | Thyroid gland                                              |
| Frozen Sample ID:                                       | FR00005AA8                                                 |
| Case ID:                                                | CU000001548                                                |
| Tissue of Origin:                                       | Thyroid gland                                              |
| Site of Finding:                                        | Thyroid gland                                              |
| Appearance:                                             | L                                                          |
| Sample Diagnosis (from<br>Pathology Verification):      | Thyroiditis, chronic                                       |
| Normal:                                                 | 0%                                                         |
| Lesional:                                               | 100%                                                       |
| Tumor:                                                  | 0%                                                         |
| Tumor Hypo/Acellular<br>Stroma:                         | 0%                                                         |
| Tumor Hypercellular<br>Stroma:                          | 0%                                                         |
| Necrosis:                                               | 0%                                                         |
| Pathology Verification<br>notes from H&E review:        | 60% thyroid follicles, 40% chronic inflammatory infiltrate |
| CASE Diagnosis (from<br>medical center path<br>report): | Thyroiditis, lymphocytic                                   |
| Age:                                                    | 36                                                         |
| Gender:                                                 | Female                                                     |
| Storage:                                                | Store frozen tissue sections at -80°C.                     |

## **Product images:**

4x Image

20x Image

This product is to be used for laboratory only. Not for diagnostic or therapeutic use. ©2022 OriGene Technologies, Inc., 9620 Medical Center Drive, Ste 200, Rockville, MD 20850, US