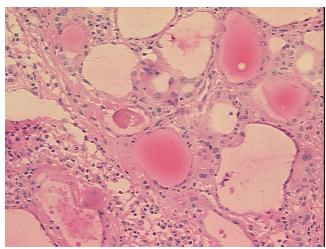

, chronic

Normal: 0%

Lesional: 100%

Tumor: 0%

Tumor Hypo/Acellular

Stroma:

0%

**Tumor Hypercellular** 

Stroma:

0%

Necrosis: 0%

Pathology Verification

notes from H&E review:

CASE Diagnosis (from

medical center path

report):

Thyroiditis, lymphocytic

75% thyroid follicles, 25% chronic inflammatory infiltrate

**Age:** 36

**Gender:** Female

**Storage:** Store frozen tissue sections at -80°C.



**OriGene Technologies, Inc.** 9620 Medical Center Drive, Ste 200

CN: techsupport@origene.cn

Rockville, MD 20850, US Phone: +1-888-267-4436 https://www.origene.com techsupport@origene.com EU: info-de@origene.com



Stability:

All frozen tissue sections are stable for 1 year from date of purchase if stored at -80°C without repeated freeze/thaws.

## **Product images:**



4x Image



20x Image