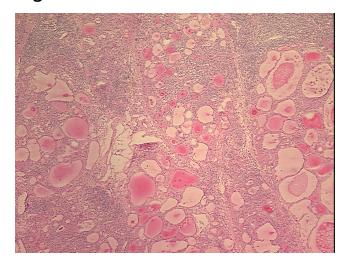

Thyroiditis, chronic

Normal: 0%

Lesional: 100%

Tumor: 0%

Tumor Hypo/Acellular

Stroma:

0%

**Tumor Hypercellular** 

Stroma:

0%

Necrosis: 0%

Pathology Verification

notes from H&E review:

CASE Diagnosis (from

medical center path

report):

Thyroiditis, lymphocytic

75% thyroid follicles, 25% chronic inflammatory infiltrate

**Age:** 36

**Gender:** Female

**Storage:** Store frozen tissue sections at -80°C.



**OriGene Technologies, Inc.** 9620 Medical Center Drive, Ste 200

CN: techsupport@origene.cn

Rockville, MD 20850, US Phone: +1-888-267-4436 https://www.origene.com techsupport@origene.com EU: info-de@origene.com



Stability:

All frozen tissue sections are stable for 1 year from date of purchase if stored at -80°C without repeated freeze/thaws.

## **Product images:**



4x Image



20x Image