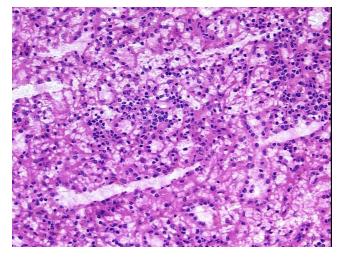

## **Product images:**

4x Image

20x Image

Site of Finding: Spleen
Appearance: Tumor

Appearance:
Sample Diagnosis (from

Pathology Verification):

Leukemia, lymphocytic, chronic

Normal: 70% Lesional: 0%

Tumor: 30%

Tumor Hypo/Acellular

Stroma:

Tumor Hypercellular 0%

0%

Stroma:

Necrosis: 0%

Pathology Verification

notes from H&E review:

Consistent with B-cell chronic lymphocytic leukemia involving red pulp

CASE Diagnosis (from medical center path