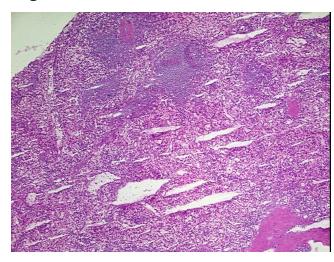

## **Product images:**

4x Image

20x Image

Site of Finding: Spleen
Appearance: Tumor

Appearance:
Sample Diagnosis (from

Pathology Verification):

Leukemia, lymphocytic, chronic

Normal: 70% Lesional: 0%

Tumor: 30%

Tumor Hypo/Acellular

Stroma:

Tumor Hypercellular 0%

0%

Stroma:

Necrosis: 0%

Pathology Verification

notes from H&E review:

Consistent with B-cell chronic lymphocytic leukemia involving red pulp

CASE Diagnosis (from medical center path