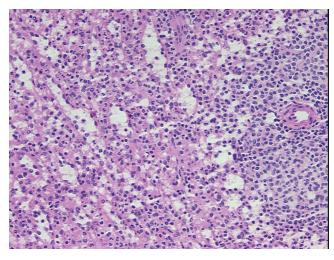

Necrosis: 0<sup>o</sup>

Pathology Verification

notes from H&E review:

CASE Diagnosis (from medical center path

report):

Age:

0%

0%

Gender: Female

**Tumor Grade:** AJCC G3: Poorly differentiated

76

OriGene Technologies, Inc.

9620 Medical Center Drive, Ste 200 Rockville, MD 20850, US Phone: +1-888-267-4436 https://www.origene.com techsupport@origene.com EU: info-de@origene.com CN: techsupport@origene.cn





Minimum Stage Grouping:

IIIB

T3

T (Extent of Primary

Tumor):

N (Lymph node metastasis):

N2

M (Distant metastasis):

MX

ivi (Distant metastasis).

**Storage:** Store frozen tissue sections at -80°C.

Stability: All frozen tissue sections are stable for 1 year from date of purchase if stored at -80°C

without repeated freeze/thaws.

## **Product images:**



4x Image



20x Image