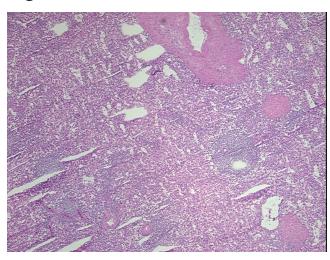

ar

Stroma:

Necrosis: 0<sup>o</sup>

Pathology Verification

notes from H&E review:

CASE Diagnosis (from medical center path

report):

Age:

0%

0%

Gender: Female

**Tumor Grade:** AJCC G3: Poorly differentiated

76

OriGene Technologies, Inc.

9620 Medical Center Drive, Ste 200 Rockville, MD 20850, US Phone: +1-888-267-4436 https://www.origene.com techsupport@origene.com EU: info-de@origene.com CN: techsupport@origene.cn





Minimum Stage Grouping:

IIIB

T3

T (Extent of Primary

Tumor):

N (Lymph node metastasis):

N2

M (Distant metastasis):

MX

ivi (Distant metastasis).

**Storage:** Store frozen tissue sections at -80°C.

Stability: All frozen tissue sections are stable for 1 year from date of purchase if stored at -80°C

without repeated freeze/thaws.

## **Product images:**



4x Image



20x Image