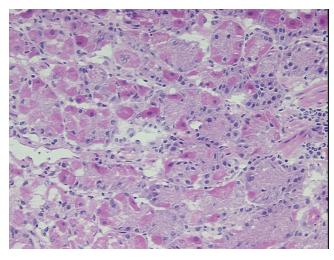

Submucosa and Muscle; Contains chronic gastritis

CASE Diagnosis (from medical center path

report):

Adenocarcinoma of stomach, intestinal type

**Age:** 76

**Gender:** Female

**Tumor Grade:** AJCC G3: Poorly differentiated



**OriGene Technologies, Inc.** 9620 Medical Center Drive, Ste 200

CN: techsupport@origene.cn

Rockville, MD 20850, US Phone: +1-888-267-4436 https://www.origene.com techsupport@origene.com EU: info-de@origene.com



Minimum Stage Grouping:

IIIB

T (Extent of Primary

Tumor):

T3

N (Lymph node

N2

metastasis):

MX

M (Distant metastasis): M

**Storage:** Store frozen tissue sections at -80°C.

Stability: All frozen tissue sections are stable for 1 year from date of purchase if stored at -80°C

without repeated freeze/thaws.

## **Product images:**



4x Image



20x Image