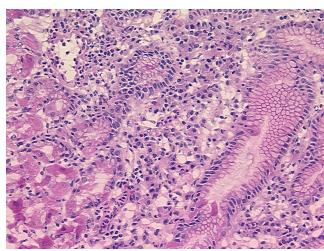

rom** medical center path

report):

Adenocarcinoma of stomach, intestinal type

40% Gastric mucosa, 60% Submucosa and Muscle; Contains chronic inflammation

76 Age:

Gender: **Female** 

**Tumor Grade:** AJCC G3: Poorly differentiated



OriGene Technologies, Inc. 9620 Medical Center Drive, Ste 200

CN: techsupport@origene.cn

Rockville, MD 20850, US Phone: +1-888-267-4436 https://www.origene.com techsupport@origene.com EU: info-de@origene.com



Minimum Stage Grouping:

IIIB

T (Extent of Primary

Tumor):

Storage:

N (Lymph node

N2

T3

metastasis):

MX

M (Distant metastasis):

Store frozen tissue sections at -80°C.

Stability: All frozen tissue sections are stable for 1 year from date of purchase if stored at -80°C

without repeated freeze/thaws.

## **Product images:**



4x Image



20x Image