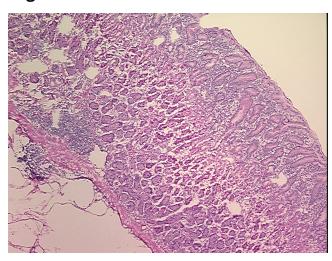

Diagnosis (from** medical center path

report):

Adenocarcinoma of stomach, intestinal type

40% Gastric mucosa, 60% Submucosa and Muscle; Contains chronic inflammation

76 Age:

Gender: **Female** 

**Tumor Grade:** AJCC G3: Poorly differentiated



OriGene Technologies, Inc. 9620 Medical Center Drive, Ste 200

CN: techsupport@origene.cn

Rockville, MD 20850, US Phone: +1-888-267-4436 https://www.origene.com techsupport@origene.com EU: info-de@origene.com



Minimum Stage Grouping:

IIIB

T (Extent of Primary

Tumor):

Storage:

N (Lymph node

N2

T3

metastasis):

MX

M (Distant metastasis):

Store frozen tissue sections at -80°C.

Stability: All frozen tissue sections are stable for 1 year from date of purchase if stored at -80°C

without repeated freeze/thaws.

## **Product images:**



4x Image



20x Image