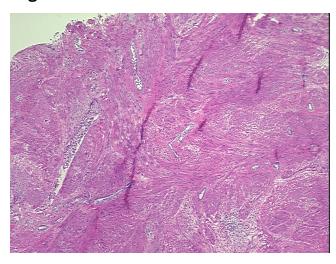

rt):

Adenocarcinoma of endometrium, serous

**Age:** 71

**Gender:** Female

**Tumor Grade:** FIGO G3: Poorly differentiated



**OriGene Technologies, Inc.** 9620 Medical Center Drive, Ste 200

CN: techsupport@origene.cn

Rockville, MD 20850, US Phone: +1-888-267-4436 https://www.origene.com techsupport@origene.com EU: info-de@origene.com



Minimum Stage Grouping:

IIIA

T (Extent of Primary

Tumor):

T3a

N (Lymph node

NX

metastasis):

M (Distant metastasis): MX

**Diagnostic Test Results:** Progesterone receptor ~ PR! by IHC,Positive; Estrogen receptor ~ ER! by IHC,Positive

**Storage:** Store frozen tissue sections at -80°C.

Stability: All frozen tissue sections are stable for 1 year from date of purchase if stored at -80°C

without repeated freeze/thaws.

## **Product images:**



4x Image



20x Image