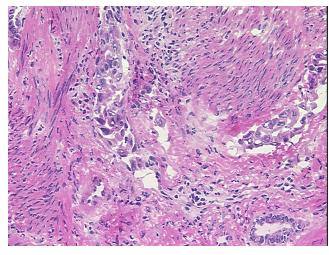

arcinoma of endometrium, serous

**Age:** 71

**Gender:** Female

**Tumor Grade:** FIGO G3: Poorly differentiated



**OriGene Technologies, Inc.** 9620 Medical Center Drive, Ste 200

CN: techsupport@origene.cn

Rockville, MD 20850, US Phone: +1-888-267-4436 https://www.origene.com techsupport@origene.com EU: info-de@origene.com



Minimum Stage Grouping:

IIIA

T (Extent of Primary

Tumor):

T3a

N (Lymph node

NX

metastasis):

M (Distant metastasis): MX

**Diagnostic Test Results:** Progesterone receptor ~ PR! by IHC,Positive; Estrogen receptor ~ ER! by IHC,Positive

**Storage:** Store frozen tissue sections at -80°C.

Stability: All frozen tissue sections are stable for 1 year from date of purchase if stored at -80°C

without repeated freeze/thaws.

## **Product images:**



4x Image



20x Image