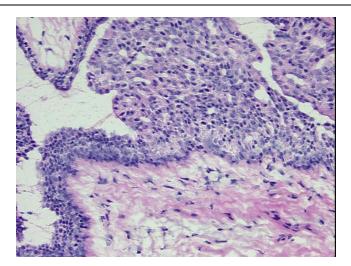

Appearance:

Sample Diagnosis (from

Ductal hyperplasia of breast Pathology Verification):

0%

0%

90% Normal:

Lesional: 10%

Tumor Hypo/Acellular

Rockville, MD 20850, US Phone: +1-888-267-4436 https://www.origene.com techsupport@origene.com EU: info-de@origene.com

5% epithelium, 95% stroma and fat; Focal intraductal hyperplasia.

Minimum Stage Grouping:

## **Product images:**

4x Image

20x Image