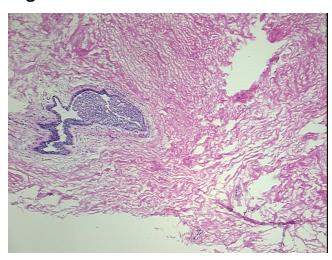

Appearance:

Sample Diagnosis (from

Ductal hyperplasia of breast Pathology Verification):

0%

0%

90% Normal:

Lesional: 10%

Tumor Hypo/Acellular

Rockville, MD 20850, US Phone: +1-888-267-4436 https://www.origene.com techsupport@origene.com EU: info-de@origene.com

5% epithelium, 95% stroma and fat; Focal intraductal hyperplasia.

Minimum Stage Grouping:

## **Product images:**

4x Image

20x Image