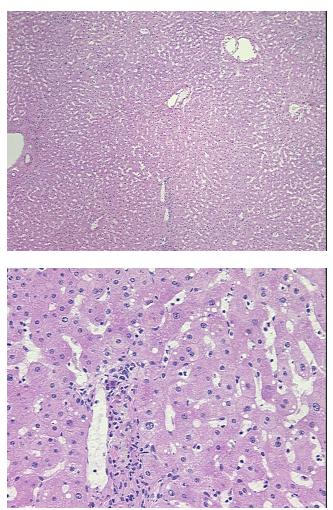

| Product Type:                                           | Frozen Sections                                         |
|---------------------------------------------------------|---------------------------------------------------------|
| Disease State:                                          | Normal                                                  |
| Diagnosis Category:                                     | Normal                                                  |
| Tissue:                                                 | Liver                                                   |
| Frozen Sample ID:                                       | FR000055D9                                              |
| Case ID:                                                | CU000001512                                             |
| Tissue of Origin:                                       | Liver                                                   |
| Site of Finding:                                        | Liver                                                   |
| Appearance:                                             | R                                                       |
| Sample Diagnosis (from<br>Pathology Verification):      | Within normal limits                                    |
| Normal:                                                 | 100%                                                    |
| Lesional:                                               | 0%                                                      |
| Tumor:                                                  | 0%                                                      |
| Tumor Hypo/Acellular<br>Stroma:                         | 0%                                                      |
| Tumor Hypercellular<br>Stroma:                          | 0%                                                      |
| Necrosis:                                               | 0%                                                      |
| Pathology Verification<br>notes from H&E review:        | 95% lobules, 5% triads; mild focal chronic inflammation |
| CASE Diagnosis (from<br>medical center path<br>report): | Malignant melanoma, metastatic                          |
| Age:                                                    | 71                                                      |
| Gender:                                                 | Male                                                    |
| Tumor Grade:                                            | Not Reported                                            |
|                                                         |                                                         |

## **Product images:**

4x Image

20x Image

This product is to be used for laboratory only. Not for diagnostic or therapeutic use. ©2025 OriGene Technologies, Inc., 9620 Medical Center Drive, Ste 200, Rockville, MD 20850, US