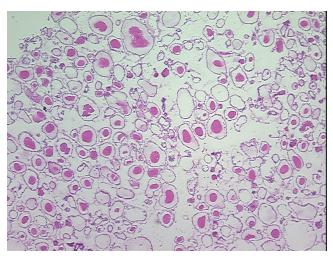

0%

**Tumor Hypercellular** Stroma:

0% **Necrosis:** 

**CASE Diagnosis (from** 

medical center path

report):

Adenoma of thyroid, follicular

41 Age:

Gender: **Female** 

**Tumor Grade:** Not Reported

Minimum Stage

Not Reported

Grouping:



OriGene Technologies, Inc. 9620 Medical Center Drive, Ste 200

CN: techsupport@origene.cn

Rockville, MD 20850, US Phone: +1-888-267-4436 https://www.origene.com techsupport@origene.com EU: info-de@origene.com



T (Extent of Primary

Tumor):

Not Reported

N (Lymph node

Not Reported

metastasis):

M (Distant metastasis): Not Reported

**Storage:** Store frozen tissue sections at -80°C.

Stability: All frozen tissue sections are stable for 1 year from date of purchase if stored at -80°C

without repeated freeze/thaws.

## **Product images:**



4x Image



20x Image