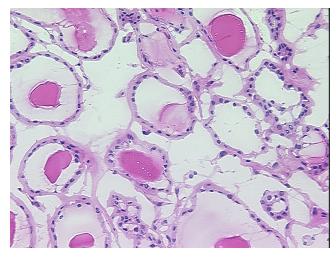

Hypercellular** Stroma:

0% **Necrosis:** 

**CASE Diagnosis (from** 

medical center path

report):

Adenoma of thyroid, follicular

41 Age:

Gender: **Female** 

**Tumor Grade:** Not Reported

Minimum Stage

Not Reported

Grouping:



OriGene Technologies, Inc. 9620 Medical Center Drive, Ste 200

CN: techsupport@origene.cn

Rockville, MD 20850, US Phone: +1-888-267-4436 https://www.origene.com techsupport@origene.com EU: info-de@origene.com



T (Extent of Primary

Tumor):

Not Reported

N (Lymph node

Not Reported

metastasis):

M (Distant metastasis): Not Reported

**Storage:** Store frozen tissue sections at -80°C.

Stability: All frozen tissue sections are stable for 1 year from date of purchase if stored at -80°C

without repeated freeze/thaws.

## **Product images:**



4x Image



20x Image