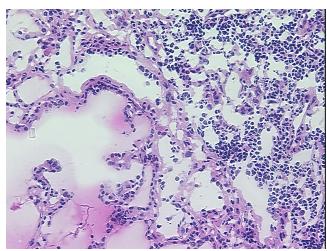

otes from H&E review:

90% follicles, 10% stroma

CASE Diagnosis (from

medical center path

report):

Adenoma of thyroid, follicular

**Age:** 41

**Gender:** Female

Tumor Grade: Not Reported



**OriGene Technologies, Inc.** 9620 Medical Center Drive, Ste 200

CN: techsupport@origene.cn

Rockville, MD 20850, US Phone: +1-888-267-4436 https://www.origene.com techsupport@origene.com EU: info-de@origene.com



Minimum Stage Grouping:

Not Reported

T (Extent of Primary

Tumor):

Not Reported

N (Lymph node

Not Reported

metastasis):

Not Reported

M (Distant metastasis): Storage:

Store frozen tissue sections at -80°C.

Stability:

All frozen tissue sections are stable for 1 year from date of purchase if stored at -80°C

without repeated freeze/thaws.

## **Product images:**



4x Image



20x Image