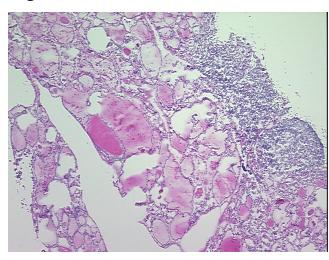

ification

notes from H&E review:

90% follicles, 10% stroma

CASE Diagnosis (from

medical center path

report):

Adenoma of thyroid, follicular

**Age:** 41

**Gender:** Female

Tumor Grade: Not Reported



**OriGene Technologies, Inc.** 9620 Medical Center Drive, Ste 200

CN: techsupport@origene.cn

Rockville, MD 20850, US Phone: +1-888-267-4436 https://www.origene.com techsupport@origene.com EU: info-de@origene.com



Minimum Stage Grouping:

Not Reported

T (Extent of Primary

Tumor):

Not Reported

N (Lymph node

Not Reported

metastasis):

Not Reported

M (Distant metastasis): Storage:

Store frozen tissue sections at -80°C.

Stability:

All frozen tissue sections are stable for 1 year from date of purchase if stored at -80°C

without repeated freeze/thaws.

## **Product images:**



4x Image



20x Image