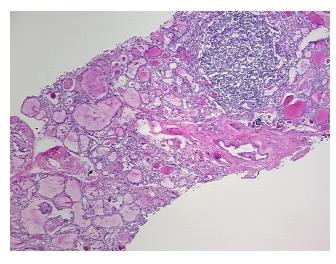

Tumor Hypercellular** 

Stroma:

0%

**Necrosis:** 

0%

**CASE Diagnosis (from** 

medical center path

report):

Adenoma of thyroid, follicular

41 Age:

Gender: **Female** 

**Tumor Grade:** Not Reported

Minimum Stage

Not Reported

Grouping:



OriGene Technologies, Inc. 9620 Medical Center Drive, Ste 200

CN: techsupport@origene.cn

Rockville, MD 20850, US Phone: +1-888-267-4436 https://www.origene.com techsupport@origene.com EU: info-de@origene.com



T (Extent of Primary

Tumor):

Not Reported

N (Lymph node

Not Reported

metastasis):

M (Distant metastasis): Not Reported

**Storage:** Store frozen tissue sections at -80°C.

Stability: All frozen tissue sections are stable for 1 year from date of purchase if stored at -80°C

without repeated freeze/thaws.

## **Product images:**



4x Image



20x Image