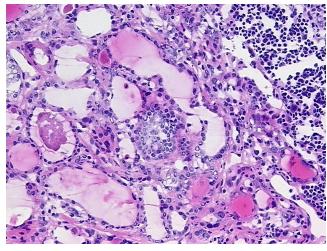

ellular** 

Stroma:

0%

**Necrosis:** 

0%

**CASE Diagnosis (from** 

medical center path

report):

Adenoma of thyroid, follicular

41 Age:

Gender: **Female** 

**Tumor Grade:** Not Reported

Minimum Stage

Not Reported

Grouping:



OriGene Technologies, Inc. 9620 Medical Center Drive, Ste 200

CN: techsupport@origene.cn

Rockville, MD 20850, US Phone: +1-888-267-4436 https://www.origene.com techsupport@origene.com EU: info-de@origene.com



T (Extent of Primary

Tumor):

Not Reported

N (Lymph node

Not Reported

metastasis):

M (Distant metastasis): Not Reported

**Storage:** Store frozen tissue sections at -80°C.

Stability: All frozen tissue sections are stable for 1 year from date of purchase if stored at -80°C

without repeated freeze/thaws.

## **Product images:**



4x Image



20x Image