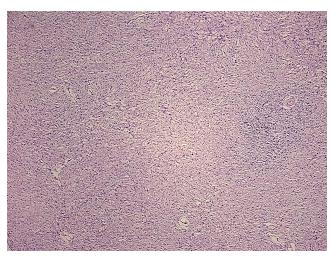

## **Product data:**

**Product Type:** Frozen Sections

Disease State:CancerDiagnosis Category:SarcomaTissue:Soft tissue

Frozen Sample ID: FR00005592

Case ID: CU0000001508

Tissue of Origin: Soft tissue

Site of Finding: Ear
Appearance: T

Sample Diagnosis (from

Pathology Verification):

Dermatofibrosarcoma

Dermatofibrosarcoma

Normal: 0% Lesional: 0% Tumor: 98%

Tumor Hypo/Acellular

Stroma:

Tumor Hypercellular 2%

## **Product images:**

4x Image

20x Image