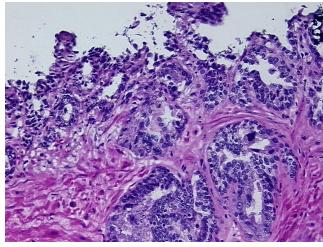

from medical center path

report):

Adenocarcinoma of prostate

**Age:** 76

Gender: Male

**Tumor Grade:** Gleason Score: 3+3=6/10



**OriGene Technologies, Inc.** 9620 Medical Center Drive, Ste 200

CN: techsupport@origene.cn

Rockville, MD 20850, US Phone: +1-888-267-4436 https://www.origene.com techsupport@origene.com EU: info-de@origene.com



Minimum Stage Grouping:

Ш

T2c

T (Extent of Primary

Tumor):

N (Lymph node NX

metastasis):

M (Distant metastasis): MX

**Diagnostic Test Results:** Proliferation index ~ PI,Moderate; HER2 ~ ERBB2 ~ Neu! by IHC,Negative

**Storage:** Store frozen tissue sections at -80°C.

Stability: All frozen tissue sections are stable for 1 year from date of purchase if stored at -80°C

without repeated freeze/thaws.

## **Product images:**



4x Image



20x Image