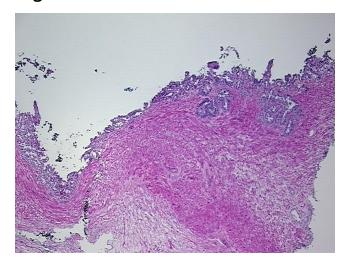

Diagnosis (from medical center path

report):

Adenocarcinoma of prostate

**Age:** 76

Gender: Male

**Tumor Grade:** Gleason Score: 3+3=6/10



**OriGene Technologies, Inc.** 9620 Medical Center Drive, Ste 200

CN: techsupport@origene.cn

Rockville, MD 20850, US Phone: +1-888-267-4436 https://www.origene.com techsupport@origene.com EU: info-de@origene.com



Minimum Stage Grouping:

Ш

T2c

T (Extent of Primary

Tumor):

N (Lymph node NX

metastasis):

M (Distant metastasis): MX

**Diagnostic Test Results:** Proliferation index ~ PI,Moderate; HER2 ~ ERBB2 ~ Neu! by IHC,Negative

**Storage:** Store frozen tissue sections at -80°C.

Stability: All frozen tissue sections are stable for 1 year from date of purchase if stored at -80°C

without repeated freeze/thaws.

## **Product images:**



4x Image



20x Image