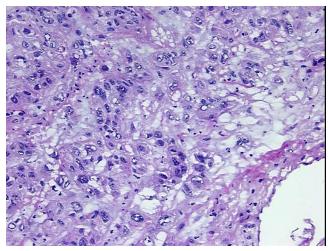

## **Product images:**

4x Image

20x Image

## **Product data:**

**Product Type: Frozen Sections** 

**Disease State:** Cancer

Tissue: Bile duct

Frozen Sample ID: FR00005433

Case ID: CU0000001493

**Tissue of Origin:** Bile duct Site of Finding: **Pancreas** 

Appearance: Tumor

Sample Diagnosis (from Pathology Verification):

Cholangiocarcinoma of bile duct

Normal: 0%

Lesional: 0%

35% Tumor:

Tumor Hypo/Acellular

Stroma:

Tumor Hypercellular 15%

Stroma:

**Necrosis:** 50%

**CASE Diagnosis (from** 

medical center path

report):

Cholangiocarcinoma of bile duct

76 Age: