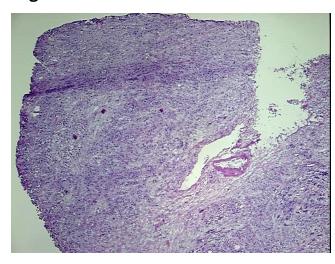

## **Product images:**

4x Image

20x Image

## **Product data:**

**Product Type: Frozen Sections** 

**Disease State:** Cancer

Tissue: Bile duct

Frozen Sample ID: FR00005433

Case ID: CU0000001493

**Tissue of Origin:** Bile duct Site of Finding: **Pancreas** 

Appearance: Tumor

Sample Diagnosis (from Pathology Verification):

Cholangiocarcinoma of bile duct

Normal: 0%

Lesional: 0%

35% Tumor:

Tumor Hypo/Acellular

Stroma:

Tumor Hypercellular 15%

Stroma:

**Necrosis:** 50%

**CASE Diagnosis (from** 

medical center path

report):

Cholangiocarcinoma of bile duct

76 Age: