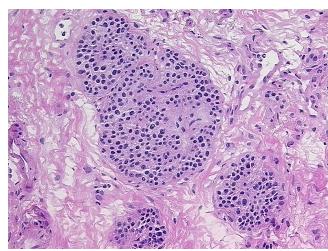

ication, 0% exocrine epithelium, 30% endocrine

notes from H&E review: epithelium

**CASE Diagnosis (from** medical center path

Adenocarcinoma of colon, metastatic

report):

66 Age:

Gender: **Female** 

**Tumor Grade:** Not Reported



OriGene Technologies, Inc. 9620 Medical Center Drive, Ste 200

CN: techsupport@origene.cn

Rockville, MD 20850, US Phone: +1-888-267-4436 https://www.origene.com techsupport@origene.com EU: info-de@origene.com



Minimum Stage Grouping:

IV

TX

T (Extent of Primary

Tumor):

N (Lymph node

NX

metastasis):

M (Distant metastasis): M1

**Storage:** Store frozen tissue sections at -80°C.

Stability: All frozen tissue sections are stable for 1 year from date of purchase if stored at -80°C

without repeated freeze/thaws.

## **Product images:**



4x Image



20x Image