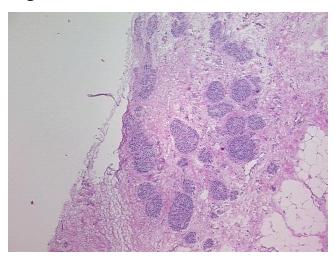

ophic calcification, 0% exocrine epithelium, 30% endocrine

notes from H&E review: epithelium

**CASE Diagnosis (from** medical center path

Adenocarcinoma of colon, metastatic

report):

66 Age:

Gender: **Female** 

**Tumor Grade:** Not Reported



OriGene Technologies, Inc. 9620 Medical Center Drive, Ste 200

CN: techsupport@origene.cn

Rockville, MD 20850, US Phone: +1-888-267-4436 https://www.origene.com techsupport@origene.com EU: info-de@origene.com



Minimum Stage Grouping:

IV

TX

T (Extent of Primary

Tumor):

N (Lymph node

NX

metastasis):

M (Distant metastasis): M1

**Storage:** Store frozen tissue sections at -80°C.

Stability: All frozen tissue sections are stable for 1 year from date of purchase if stored at -80°C

without repeated freeze/thaws.

## **Product images:**



4x Image



20x Image