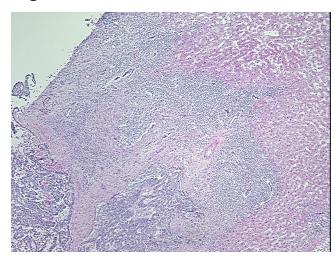

sis:** 

**Pathology Verification** 

notes from H&E review:

**CASE Diagnosis (from** medical center path

report):

Adenocarcinoma of colon, metastatic

colon adenocarcinoma metastasized to liver

56 Age: Gender: Male

**Tumor Grade:** Not Reported OriGene Technologies, Inc.

9620 Medical Center Drive, Ste 200 Rockville, MD 20850, US Phone: +1-888-267-4436 https://www.origene.com techsupport@origene.com EU: info-de@origene.com CN: techsupport@origene.cn



Minimum Stage **Grouping:** 

IV

TX

N0

T (Extent of Primary

Tumor):

N (Lymph node

metastasis):

M (Distant metastasis): M1

Storage: Store frozen tissue sections at -80°C.

Stability: All frozen tissue sections are stable for 1 year from date of purchase if stored at -80°C

without repeated freeze/thaws.

## **Product images:**



4x Image



20x Image