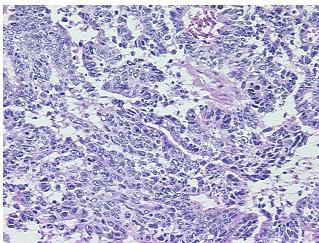

athology Verification** 

notes from H&E review:

**CASE Diagnosis (from** medical center path

report):

Adenocarcinoma of colon, metastatic

colon adenocarcinoma metastasized to liver

56 Age: Gender: Male

**Tumor Grade:** Not Reported OriGene Technologies, Inc.

9620 Medical Center Drive, Ste 200 Rockville, MD 20850, US Phone: +1-888-267-4436 https://www.origene.com techsupport@origene.com EU: info-de@origene.com CN: techsupport@origene.cn



Minimum Stage **Grouping:** 

IV

TX

N0

T (Extent of Primary

Tumor):

N (Lymph node

metastasis):

M (Distant metastasis): M1

Storage: Store frozen tissue sections at -80°C.

Stability: All frozen tissue sections are stable for 1 year from date of purchase if stored at -80°C

without repeated freeze/thaws.

## **Product images:**



4x Image



20x Image