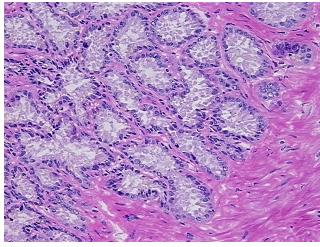

CASE Diagnosis (from

medical center path

report):

Adenocarcinoma of prostate

45% epithelium, 55% muscle

**Age:** 56

Gender: Male

**Tumor Grade:** Gleason Score: 3+4=7/10



**OriGene Technologies, Inc.** 9620 Medical Center Drive, Ste 200

CN: techsupport@origene.cn

Rockville, MD 20850, US Phone: +1-888-267-4436 https://www.origene.com techsupport@origene.com EU: info-de@origene.com



Minimum Stage Grouping:

Ш

T2c

T (Extent of Primary

Tumor):

N (Lymph node N0

metastasis):

M (Distant metastasis): MX

Diagnostic Test Results: Proliferation index ~ PI,High

**Storage:** Store frozen tissue sections at -80°C.

Stability: All frozen tissue sections are stable for 1 year from date of purchase if stored at -80°C

without repeated freeze/thaws.

## **Product images:**



4x Image



20x Image