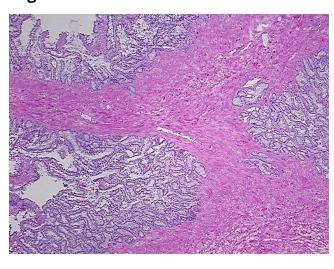

&E review:

CASE Diagnosis (from

medical center path

report):

Adenocarcinoma of prostate

45% epithelium, 55% muscle

**Age:** 56

Gender: Male

**Tumor Grade:** Gleason Score: 3+4=7/10



**OriGene Technologies, Inc.** 9620 Medical Center Drive, Ste 200

CN: techsupport@origene.cn

Rockville, MD 20850, US Phone: +1-888-267-4436 https://www.origene.com techsupport@origene.com EU: info-de@origene.com



Minimum Stage Grouping:

Ш

T2c

T (Extent of Primary

Tumor):

N (Lymph node N0

metastasis):

M (Distant metastasis): MX

Diagnostic Test Results: Proliferation index ~ PI,High

**Storage:** Store frozen tissue sections at -80°C.

Stability: All frozen tissue sections are stable for 1 year from date of purchase if stored at -80°C

without repeated freeze/thaws.

## **Product images:**



4x Image



20x Image