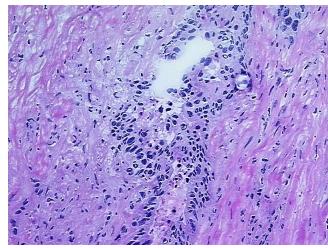

ication notes from H&E review:

Non Tumor Structures: 100% Muscle

CASE Diagnosis (from medical center path

report):

Adenocarcinoma of gall bladder

**Age:** 81

Gender: Female

Tumor Grade: AJCC G2: Moderately differentiated



**OriGene Technologies, Inc.** 9620 Medical Center Drive, Ste 200

CN: techsupport@origene.cn

Rockville, MD 20850, US Phone: +1-888-267-4436 https://www.origene.com techsupport@origene.com EU: info-de@origene.com



Minimum Stage **Grouping:** 

ΙΙΒ

T (Extent of Primary

Tumor):

N (Lymph node metastasis):

pN1

pT2

M (Distant metastasis): рМХ

Storage: Store frozen tissue sections at -80°C.

Stability: All frozen tissue sections are stable for 1 year from date of purchase if stored at -80°C

without repeated freeze/thaws.

## **Product images:**



4x Image



20x Image