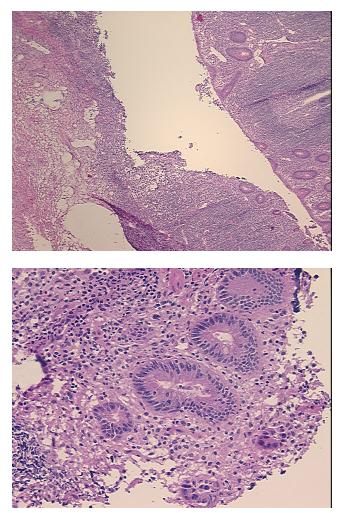

#### **Product data:**

| Product Type:                                           | Frozen Sections                        |
|---------------------------------------------------------|----------------------------------------|
| Disease State:                                          | Other Disease                          |
| Diagnosis Category:                                     | Appendicitis                           |
| Tissue:                                                 | Appendix                               |
| Frozen Sample ID:                                       | FR00005049                             |
| Case ID:                                                | CU000001473                            |
| Tissue of Origin:                                       | Appendix                               |
| Site of Finding:                                        | Appendix                               |
| Appearance:                                             | L                                      |
| Sample Diagnosis (from<br>Pathology Verification):      | Appendicitis, acute                    |
| Normal:                                                 | 0%                                     |
| Lesional:                                               | 100%                                   |
| Tumor:                                                  | 0%                                     |
| Tumor Hypo/Acellular<br>Stroma:                         | 0%                                     |
| Tumor Hypercellular<br>Stroma:                          | 0%                                     |
| Necrosis:                                               | 0%                                     |
| Pathology Verification<br>notes from H&E review:        | 45% Mucosa, 55% Submucosa and Muscle   |
| CASE Diagnosis (from<br>medical center path<br>report): | Appendicitis, acute                    |
| Age:                                                    | 31                                     |
| Gender:                                                 | Female                                 |
| Storage:                                                | Store frozen tissue sections at -80°C. |

## **Product images:**

4x Image

20x Image

This product is to be used for laboratory only. Not for diagnostic or therapeutic use. ©2022 OriGene Technologies, Inc., 9620 Medical Center Drive, Ste 200, Rockville, MD 20850, US