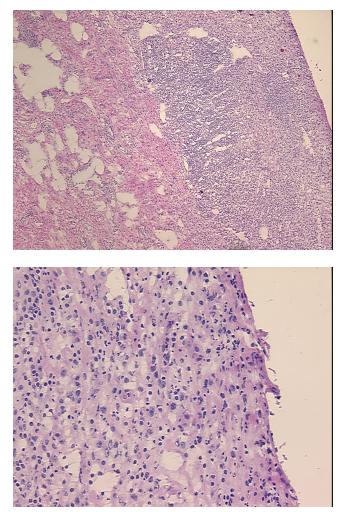

| Product Type:                                           | Frozen Sections                                                                             |
|---------------------------------------------------------|---------------------------------------------------------------------------------------------|
| Disease State:                                          | Other Disease                                                                               |
| Diagnosis Category:                                     | Appendicitis                                                                                |
| Tissue:                                                 | Appendix                                                                                    |
| Frozen Sample ID:                                       | FR00005004                                                                                  |
| Case ID:                                                | CU000001467                                                                                 |
| Tissue of Origin:                                       | Appendix                                                                                    |
| Site of Finding:                                        | Appendix                                                                                    |
| Appearance:                                             | L                                                                                           |
| Sample Diagnosis (from<br>Pathology Verification):      | Appendicitis, acute                                                                         |
| Normal:                                                 | 0%                                                                                          |
| Lesional:                                               | 100%                                                                                        |
| Tumor:                                                  | 0%                                                                                          |
| Tumor Hypo/Acellular<br>Stroma:                         | 0%                                                                                          |
| Tumor Hypercellular<br>Stroma:                          | 0%                                                                                          |
| Necrosis:                                               | 0%                                                                                          |
| Pathology Verification<br>notes from H&E review:        | 0% Appendix mucosa, 100% Submucosa and Muscle with marked acute and chronic<br>inflammation |
| CASE Diagnosis (from<br>medical center path<br>report): | Appendicitis, acute                                                                         |
| Age:                                                    | 56                                                                                          |
| Gender:                                                 | Female                                                                                      |
| Storage:                                                | Store frozen tissue sections at -80°C.                                                      |

## **Product images:**

4x Image

20x Image

This product is to be used for laboratory only. Not for diagnostic or therapeutic use. ©2022 OriGene Technologies, Inc., 9620 Medical Center Drive, Ste 200, Rockville, MD 20850, US