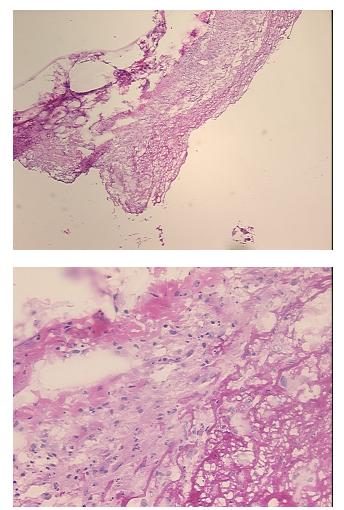

| Product Type:                                           | Frozen Sections                               |
|---------------------------------------------------------|-----------------------------------------------|
| Disease State:                                          | Other Disease                                 |
| Diagnosis Category:                                     | Appendicitis                                  |
| Tissue:                                                 | Appendix                                      |
| Frozen Sample ID:                                       | FR00005003                                    |
| Case ID:                                                | CU0000001467                                  |
| Tissue of Origin:                                       | Appendix                                      |
| Site of Finding:                                        | Appendix                                      |
| Appearance:                                             | L                                             |
| Sample Diagnosis (from<br>Pathology Verification):      | Appendicitis, acute                           |
| Normal:                                                 | 0%                                            |
| Lesional:                                               | 100%                                          |
| Tumor:                                                  | 0%                                            |
| Tumor Hypo/Acellular<br>Stroma:                         | 0%                                            |
| Tumor Hypercellular<br>Stroma:                          | 0%                                            |
| Necrosis:                                               | 0%                                            |
| Pathology Verification<br>notes from H&E review:        | 0% Appendix mucosa; 100% Submucosa and Muscle |
| CASE Diagnosis (from<br>medical center path<br>report): | Appendicitis, acute                           |
| Age:                                                    | 56                                            |
| Gender:                                                 | Female                                        |
| Storage:                                                | Store frozen tissue sections at -80°C.        |

## **Product images:**

4x Image

20x Image

This product is to be used for laboratory only. Not for diagnostic or therapeutic use. ©2022 OriGene Technologies, Inc., 9620 Medical Center Drive, Ste 200, Rockville, MD 20850, US