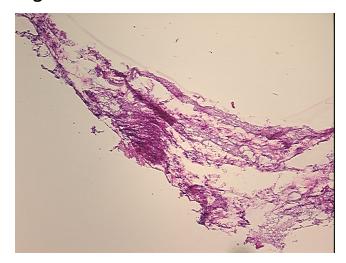

gy Verification):

Appendicitis, acute

Normal: 0%

Lesional: 100%

Tumor: 0%

Tumor Hypo/Acellular

Stroma:

0%

**Tumor Hypercellular** 

Stroma:

0%

Necrosis:

0%

Pathology Verification

notes from H&E review:

CASE Diagnosis (from

medical center path

report):

Appendicitis, acute

0% Appendix mucosa; 100% Submucosa and Muscle

**Age:** 56

**Gender:** Female

**Storage:** Store frozen tissue sections at -80°C.



**OriGene Technologies, Inc.** 9620 Medical Center Drive, Ste 200

CN: techsupport@origene.cn

Rockville, MD 20850, US Phone: +1-888-267-4436 https://www.origene.com techsupport@origene.com EU: info-de@origene.com



Stability:

All frozen tissue sections are stable for 1 year from date of purchase if stored at -80°C without repeated freeze/thaws.

## **Product images:**



4x Image



20x Image