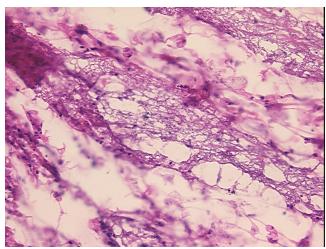

ion):

Appendicitis, acute

Normal: 0%

Lesional: 100%

Tumor: 0%

Tumor Hypo/Acellular

Stroma:

0%

**Tumor Hypercellular** 

Stroma:

0%

Necrosis:

0%

Pathology Verification

notes from H&E review:

CASE Diagnosis (from

medical center path

report):

Appendicitis, acute

0% Appendix mucosa; 100% Submucosa and Muscle

**Age:** 56

**Gender:** Female

**Storage:** Store frozen tissue sections at -80°C.



**OriGene Technologies, Inc.** 9620 Medical Center Drive, Ste 200

CN: techsupport@origene.cn

Rockville, MD 20850, US Phone: +1-888-267-4436 https://www.origene.com techsupport@origene.com EU: info-de@origene.com



Stability:

All frozen tissue sections are stable for 1 year from date of purchase if stored at -80°C without repeated freeze/thaws.

## **Product images:**



4x Image



20x Image