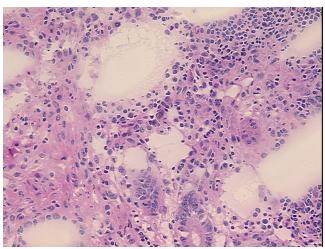

Verification):

Appendicitis, acute

0% Normal:

Lesional: 100%

0% Tumor:

Tumor Hypo/Acellular

Stroma:

0%

**Tumor Hypercellular** 

Stroma:

0%

**Necrosis:** 

0%

**Pathology Verification** 

notes from H&E review:

**CASE Diagnosis (from** medical center path

report):

Appendicitis, acute

30% Mucosa, 70% Submucosa and Muscle

56 Age:

Gender: **Female** 

Store frozen tissue sections at -80°C. Storage:

OriGene Technologies, Inc. 9620 Medical Center Drive, Ste 200

CN: techsupport@origene.cn

Rockville, MD 20850, US Phone: +1-888-267-4436 https://www.origene.com techsupport@origene.com EU: info-de@origene.com



Stability:

All frozen tissue sections are stable for 1 year from date of purchase if stored at -80°C without repeated freeze/thaws.

## **Product images:**



4x Image



20x Image