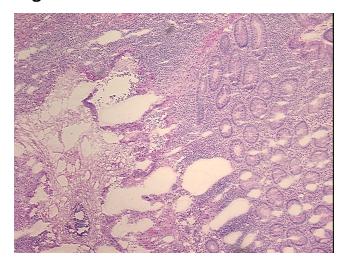

Pathology Verification):

Appendicitis, acute

0% Normal:

Lesional: 100%

0% Tumor:

Tumor Hypo/Acellular

Stroma:

0%

**Tumor Hypercellular** 

Stroma:

0%

**Necrosis:** 

0%

**Pathology Verification** 

notes from H&E review:

**CASE Diagnosis (from** medical center path

report):

Appendicitis, acute

30% Mucosa, 70% Submucosa and Muscle

56 Age:

Gender: **Female** 

Store frozen tissue sections at -80°C. Storage:

OriGene Technologies, Inc. 9620 Medical Center Drive, Ste 200

CN: techsupport@origene.cn

Rockville, MD 20850, US Phone: +1-888-267-4436 https://www.origene.com techsupport@origene.com EU: info-de@origene.com



Stability:

All frozen tissue sections are stable for 1 year from date of purchase if stored at -80°C without repeated freeze/thaws.

## **Product images:**



4x Image



20x Image