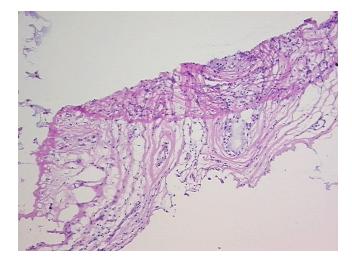

Origin: Maxillofacial sinus
Site of Finding: Maxillofacial sinus

Appearance: L

Sample Diagnosis (from Pathology Verification):

Sinusitis, chronic

Normal: 0%
Lesional: 100%
Tumor: 0%

Tumor Hypo/Acellular

Stroma:

0%

**Tumor Hypercellular** 

Stroma:

report):

0%

Necrosis: 0%

CASE Diagnosis (from medical center path

Sinusitis, chronic

Age: 41
Gender: Male

**Storage:** Store frozen tissue sections at -80°C.

Stability: All frozen tissue sections are stable for 1 year from date of purchase if stored at -80°C

without repeated freeze/thaws.



**OriGene Technologies, Inc.** 9620 Medical Center Drive, Ste 200

CN: techsupport@origene.cn

Rockville, MD 20850, US Phone: +1-888-267-4436 https://www.origene.com techsupport@origene.com EU: info-de@origene.com



## **Product images:**



4x Image



20x Image