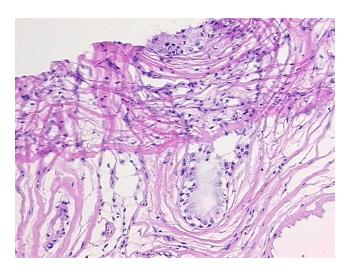

illofacial sinus
Site of Finding: Maxillofacial sinus

Appearance: L

Sample Diagnosis (from Pathology Verification):

Sinusitis, chronic

Normal: 0%
Lesional: 100%
Tumor: 0%

Tumor Hypo/Acellular

Stroma:

0%

**Tumor Hypercellular** 

Stroma:

report):

0%

Necrosis: 0%

CASE Diagnosis (from medical center path

Sinusitis, chronic

Age: 41
Gender: Male

**Storage:** Store frozen tissue sections at -80°C.

Stability: All frozen tissue sections are stable for 1 year from date of purchase if stored at -80°C

without repeated freeze/thaws.



**OriGene Technologies, Inc.** 9620 Medical Center Drive, Ste 200

CN: techsupport@origene.cn

Rockville, MD 20850, US Phone: +1-888-267-4436 https://www.origene.com techsupport@origene.com EU: info-de@origene.com



## **Product images:**



4x Image



20x Image