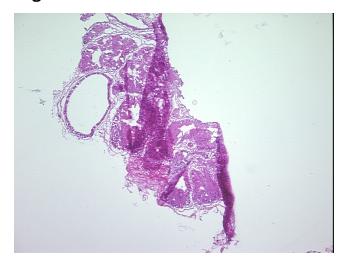

tion):

om Apocrine metaplasia of breast

Normal: 0%

Lesional: 100%

Tumor: 0%

Tumor Hypo/Acellular

Stroma:

0%

Tumor Hypercellular

Stroma:

0%

Necrosis: 0%

Pathology Verification

notes from H&E review:

35% glandular epithelium, 65% fibrofatty stroma

CASE Diagnosis (from

medical center path

report):

No pathologic disease

**Age:** 46

**Gender:** Female

**Storage:** Store frozen tissue sections at -80°C.



**OriGene Technologies, Inc.** 9620 Medical Center Drive, Ste 200

CN: techsupport@origene.cn

Rockville, MD 20850, US Phone: +1-888-267-4436 https://www.origene.com techsupport@origene.com EU: info-de@origene.com



Stability:

All frozen tissue sections are stable for 1 year from date of purchase if stored at -80°C without repeated freeze/thaws.

## **Product images:**



4x Image



20x Image