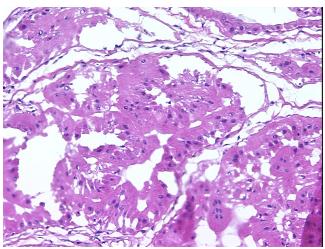

pocrine metaplasia of breast

Normal: 0%

Lesional: 100%

Tumor: 0%

Tumor Hypo/Acellular

Stroma:

0%

Tumor Hypercellular

Stroma:

0%

Necrosis: 0%

Pathology Verification

notes from H&E review:

35% glandular epithelium, 65% fibrofatty stroma

CASE Diagnosis (from

medical center path

report):

No pathologic disease

**Age:** 46

**Gender:** Female

**Storage:** Store frozen tissue sections at -80°C.



**OriGene Technologies, Inc.** 9620 Medical Center Drive, Ste 200

CN: techsupport@origene.cn

Rockville, MD 20850, US Phone: +1-888-267-4436 https://www.origene.com techsupport@origene.com EU: info-de@origene.com



Stability:

All frozen tissue sections are stable for 1 year from date of purchase if stored at -80°C without repeated freeze/thaws.

## **Product images:**



4x Image



20x Image