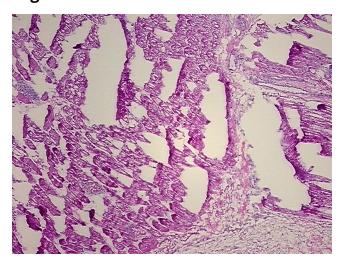

## **Product images:**

4x Image

20x Image

Appearance: L

Sample Diagnosis (from Pathology Verification):

Cellulitis

Normal: 0%
Lesional: 100%
Tumor: 0%
Tumor Hypo/Acellular 0%

S.

Stroma:

Tumor Hypercellular

Stroma:

0%

Necrosis: 0%

Pathology Verification 75% skeletal muscle, 25% interstitial tissue containing moderate plasma cell infiltrate

**notes from H&E review:** (estimated at 5%)

CASE Diagnosis (from medical center path