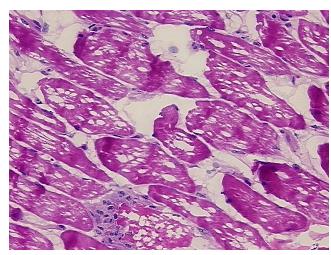

## **Product images:**

4x Image

20x Image

Appearance: L

Sample Diagnosis (from Pathology Verification):

Cellulitis

Normal: 0%
Lesional: 100%
Tumor: 0%
Tumor Hypo/Acellular 0%

S.

Stroma:

Tumor Hypercellular

Stroma:

0%

Necrosis: 0%

Pathology Verification 75% skeletal muscle, 25% interstitial tissue containing moderate plasma cell infiltrate

**notes from H&E review:** (estimated at 5%)

CASE Diagnosis (from medical center path