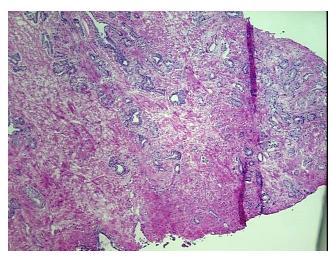

Tumor Hypo/Acellular

Stroma:

0%

**Tumor Hypercellular** 

Stroma:

40%

0% **Necrosis:** 

**CASE Diagnosis (from** 

medical center path

report):

Adenocarcinoma of prostate

46 Age:

Gender: Male

**Tumor Grade:** Gleason Score: 3+4=7/10

Minimum Stage Ш

Grouping:



OriGene Technologies, Inc. 9620 Medical Center Drive, Ste 200

CN: techsupport@origene.cn

Rockville, MD 20850, US Phone: +1-888-267-4436 https://www.origene.com techsupport@origene.com EU: info-de@origene.com



T (Extent of Primary

Tumor):

pT2c

N (Lymph node

pN0

metastasis):

M (Distant metastasis): pMX

**Storage:** Store frozen tissue sections at -80°C.

Stability: All frozen tissue sections are stable for 1 year from date of purchase if stored at -80°C

without repeated freeze/thaws.

## **Product images:**



4x Image



20x Image