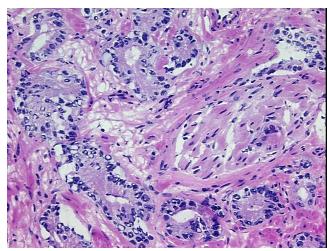

Acellular

Stroma:

0%

**Tumor Hypercellular** 

Stroma:

40%

0% **Necrosis:** 

**CASE Diagnosis (from** 

medical center path

report):

Adenocarcinoma of prostate

46 Age:

Gender: Male

**Tumor Grade:** Gleason Score: 3+4=7/10

Minimum Stage Ш

Grouping:



OriGene Technologies, Inc. 9620 Medical Center Drive, Ste 200

CN: techsupport@origene.cn

Rockville, MD 20850, US Phone: +1-888-267-4436 https://www.origene.com techsupport@origene.com EU: info-de@origene.com



T (Extent of Primary

Tumor):

pT2c

N (Lymph node

pN0

metastasis):

M (Distant metastasis): pMX

**Storage:** Store frozen tissue sections at -80°C.

Stability: All frozen tissue sections are stable for 1 year from date of purchase if stored at -80°C

without repeated freeze/thaws.

## **Product images:**



4x Image



20x Image