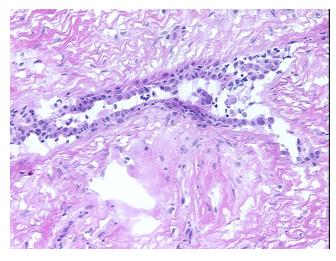

Stroma:

Tumor Hypercellular 10%

Stroma:

Necrosis: 0%

CASE Diagnosis (from

medical center path

report):

Fibroadenoma of breast

**Age:** 36

Gender: Female

Tumor Grade: Not Reported

Minimum Stage Not Reported

**Grouping:** 

**OriGene Technologies, Inc.** 9620 Medical Center Drive, Ste 200

CN: techsupport@origene.cn

Rockville, MD 20850, US Phone: +1-888-267-4436 https://www.origene.com techsupport@origene.com EU: info-de@origene.com



T (Extent of Primary

Tumor):

Not Reported

N (Lymph node

Not Reported

metastasis):

M (Distant metastasis): Not Reported

Storage:

Store frozen tissue sections at -80°C.

Stability:

All frozen tissue sections are stable for 1 year from date of purchase if stored at -80°C

without repeated freeze/thaws.

## **Product images:**



4x Image



20x Image