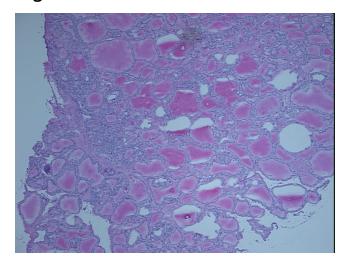

## **Product images:**

4x Image

20x Image

0%

**Pathology Verification** 

notes from H&E review:

80% follicles and 20% fibrous stroma

**CASE Diagnosis (from** 

medical center path

report):

Graves disease

Site of Finding: Thyroid gland

Appearance:

Sample Diagnosis (from

Pathology Verification):

Graves disease

Other Disease

Normal: 0%

Lesional: 100%