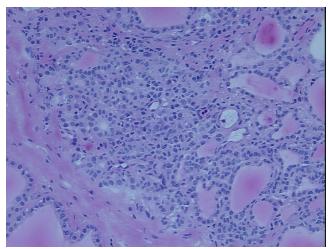

## **Product images:**

4x Image

20x Image

0%

**Pathology Verification** 

notes from H&E review:

80% follicles and 20% fibrous stroma

**CASE Diagnosis (from** 

medical center path

report):

Graves disease

Site of Finding: Thyroid gland

Appearance:

Sample Diagnosis (from

Pathology Verification):

Graves disease

Other Disease

Normal: 0%

Lesional: 100%