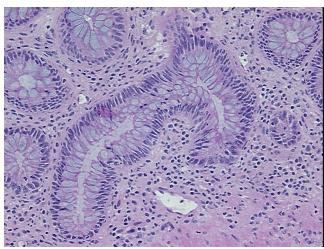

itis, chronic inactive

0% Normal:

Lesional: 100%

0% Tumor:

Tumor Hypo/Acellular

Stroma:

0%

**Tumor Hypercellular** 

Stroma:

0%

**Necrosis:** 

**Pathology Verification** 

notes from H&E review:

0% Mucosa, 100% Submucosa and Muscle

**CASE Diagnosis (from** 

medical center path

report):

Colitis, chronic variable activity

71 Age:

Gender: **Female** 

Store frozen tissue sections at -80°C. Storage:

OriGene Technologies, Inc. 9620 Medical Center Drive, Ste 200

CN: techsupport@origene.cn

Rockville, MD 20850, US Phone: +1-888-267-4436 https://www.origene.com techsupport@origene.com EU: info-de@origene.com



Stability:

All frozen tissue sections are stable for 1 year from date of purchase if stored at -80°C without repeated freeze/thaws.

## **Product images:**



4x Image



20x Image