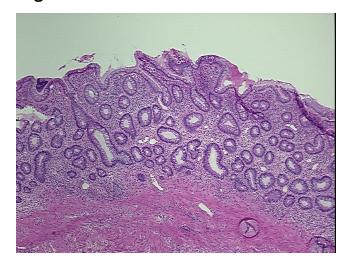

ation):

Colitis, chronic inactive

0% Normal:

Lesional: 100%

0% Tumor:

Tumor Hypo/Acellular

Stroma:

0%

**Tumor Hypercellular** 

Stroma:

0%

**Necrosis:** 

**Pathology Verification** 

notes from H&E review:

0% Mucosa, 100% Submucosa and Muscle

**CASE Diagnosis (from** 

medical center path

report):

Colitis, chronic variable activity

71 Age:

Gender: **Female** 

Store frozen tissue sections at -80°C. Storage:

OriGene Technologies, Inc. 9620 Medical Center Drive, Ste 200

CN: techsupport@origene.cn

Rockville, MD 20850, US Phone: +1-888-267-4436 https://www.origene.com techsupport@origene.com EU: info-de@origene.com



Stability:

All frozen tissue sections are stable for 1 year from date of purchase if stored at -80°C without repeated freeze/thaws.

## **Product images:**



4x Image



20x Image