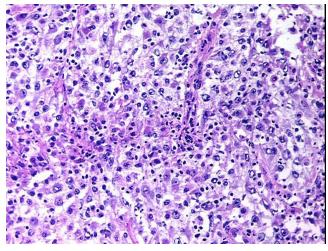

oma:

15%

**Necrosis:** 15%

**CASE Diagnosis (from** medical center path

report):

Carcinoma of kidney, renal cell, papillary, rhabdoid features

56 Age: Gender: Male

**Tumor Grade:** Fuhrman G4: Nuclei bizarre and multilobated

Minimum Stage IV

Grouping:



OriGene Technologies, Inc. 9620 Medical Center Drive, Ste 200

CN: techsupport@origene.cn

Rockville, MD 20850, US Phone: +1-888-267-4436 https://www.origene.com techsupport@origene.com EU: info-de@origene.com



T (Extent of Primary

Tumor):

рТ3а

N (Lymph node

pN1

metastasis):

M (Distant metastasis): pM1

**Storage:** Store frozen tissue sections at -80°C.

Stability: All frozen tissue sections are stable for 1 year from date of purchase if stored at -80°C

without repeated freeze/thaws.

## **Product images:**



4x Image



20x Image