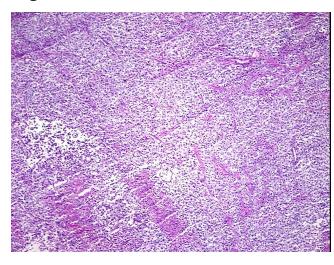

ular** 

Stroma:

15%

**Necrosis:** 15%

**CASE Diagnosis (from** medical center path

report):

Carcinoma of kidney, renal cell, papillary, rhabdoid features

56 Age: Gender: Male

**Tumor Grade:** Fuhrman G4: Nuclei bizarre and multilobated

Minimum Stage IV

Grouping:



OriGene Technologies, Inc. 9620 Medical Center Drive, Ste 200

CN: techsupport@origene.cn

Rockville, MD 20850, US Phone: +1-888-267-4436 https://www.origene.com techsupport@origene.com EU: info-de@origene.com



T (Extent of Primary

Tumor):

рТ3а

N (Lymph node

pN1

metastasis):

M (Distant metastasis): pM1

**Storage:** Store frozen tissue sections at -80°C.

Stability: All frozen tissue sections are stable for 1 year from date of purchase if stored at -80°C

without repeated freeze/thaws.

## **Product images:**



4x Image



20x Image