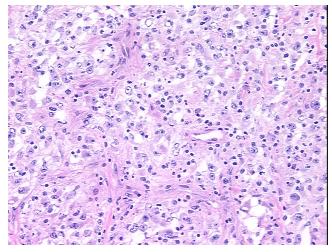

capsule with chronic inflammation

**CASE Diagnosis (from** medical center path

report):

Carcinoma of kidney, renal cell, papillary, rhabdoid features

56 Age: Gender: Male

**Tumor Grade:** Fuhrman G4: Nuclei bizarre and multilobated



OriGene Technologies, Inc. 9620 Medical Center Drive, Ste 200

CN: techsupport@origene.cn

Rockville, MD 20850, US Phone: +1-888-267-4436 https://www.origene.com techsupport@origene.com EU: info-de@origene.com

Minimum Stage Grouping:

IV

T3a

T (Extent of Primary

Tumor):

N (Lymph node N1

metastasis):

M (Distant metastasis): M1

**Storage:** Store frozen tissue sections at -80°C.

Stability: All frozen tissue sections are stable for 1 year from date of purchase if stored at -80°C

without repeated freeze/thaws.

## **Product images:**



4x Image



20x Image