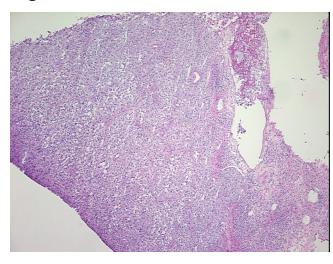

ew:

lesion: capsule with chronic inflammation

**CASE Diagnosis (from** medical center path

report):

Carcinoma of kidney, renal cell, papillary, rhabdoid features

56 Age: Gender: Male

**Tumor Grade:** Fuhrman G4: Nuclei bizarre and multilobated



OriGene Technologies, Inc. 9620 Medical Center Drive, Ste 200

CN: techsupport@origene.cn

Rockville, MD 20850, US Phone: +1-888-267-4436 https://www.origene.com techsupport@origene.com EU: info-de@origene.com

Minimum Stage Grouping:

IV

T3a

T (Extent of Primary

Tumor):

N (Lymph node N1

metastasis):

M (Distant metastasis): M1

**Storage:** Store frozen tissue sections at -80°C.

Stability: All frozen tissue sections are stable for 1 year from date of purchase if stored at -80°C

without repeated freeze/thaws.

## **Product images:**



4x Image



20x Image